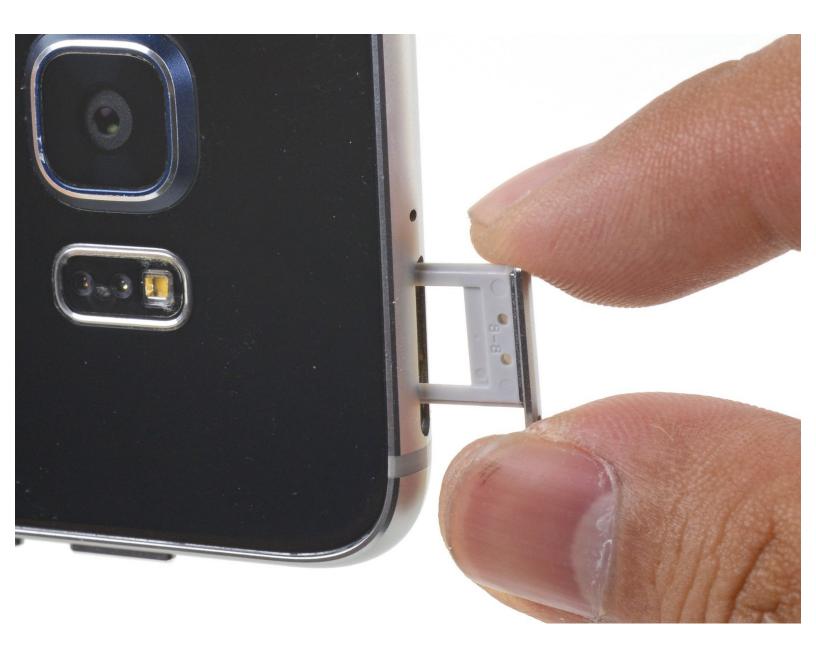

#### Step 1 — SIM Tray

- Insert a paper clip or SIM card eject tool into the hole in the SIM card slot on the volume button side of the phone.
  - ⚠ Do not insert the tool into the microphone hole or you could cause damage. Look for the outline of the SIM tray.
- Press to eject the SIM card tray.
- Remove the SIM card tray from the phone.