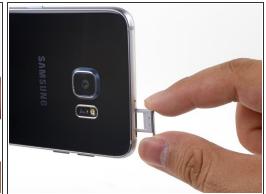

#### Step 1 — SIM Tray

- Insert a paper clip or SIM card eject tool into the hole in the SIM card slot on the volume button side of the phone.
  - ⚠ Do not insert the tool into the microphone hole or you could cause damage. Look for the outline of the SIM tray.
- Press to eject the SIM card tray.
- Remove the SIM card tray from the phone.