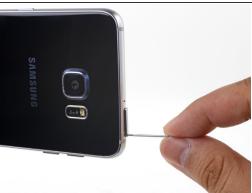

#### Step 1 — SIM Tray

- Insert a paper clip or SIM card eject tool into the hole in the SIM card slot on the volume button side of the phone.
  - ⚠ Do not insert the tool into the microphone hole or you could cause damage. Look for the outline of the SIM tray.
- Press to eject the SIM card tray.
- Remove the SIM card tray from the phone.