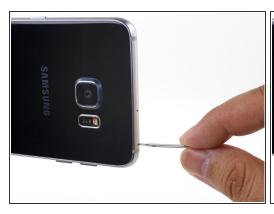

#### Step 1 — SIM Tray

- Insert a paper clip or SIM card eject tool into the hole in the SIM card slot on the volume button side of the phone.
  - ⚠ Do not insert the tool into the microphone hole or you could cause damage. Look for the outline of the SIM tray.
- Press to eject the SIM card tray.
- Remove the SIM card tray from the phone.