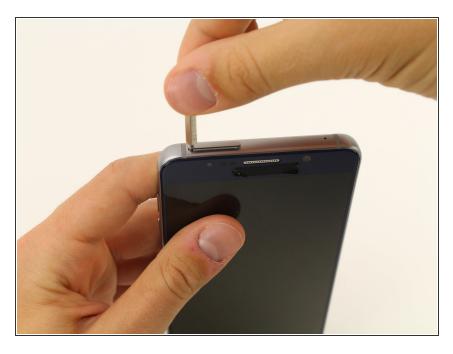

### Step 1 — SIM Card Tray

- Insert a SIM Ejector Tool into the small hole on the left side of the top edge of the device.
- Press down until the SIM Card Tray begins to protrude out of the device.