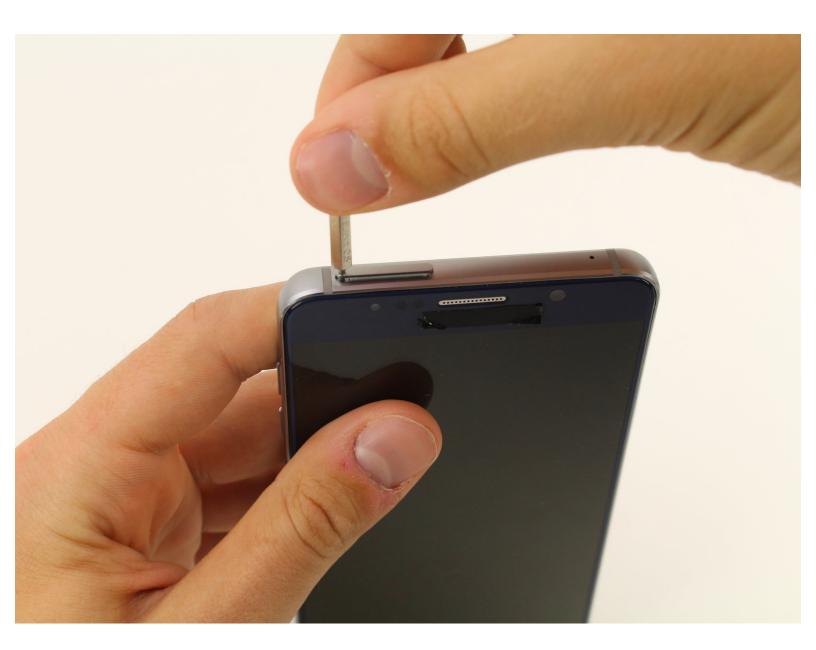

### Step 1 — SIM Card Tray

- Insert a SIM Ejector Tool into the small hole on the left side of the top edge of the device.
- Press down until the SIM Card Tray begins to protrude out of the device.