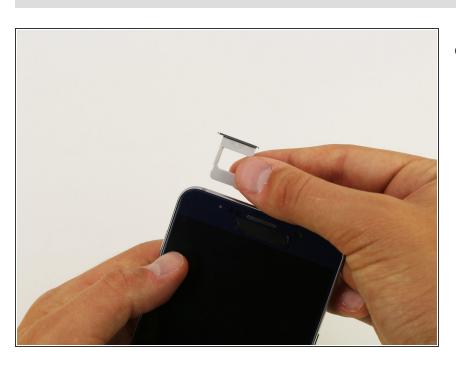

#### Step 2

Remove the SIM Card Tray from the slot.

To reassemble your device, follow these instructions in reverse order.