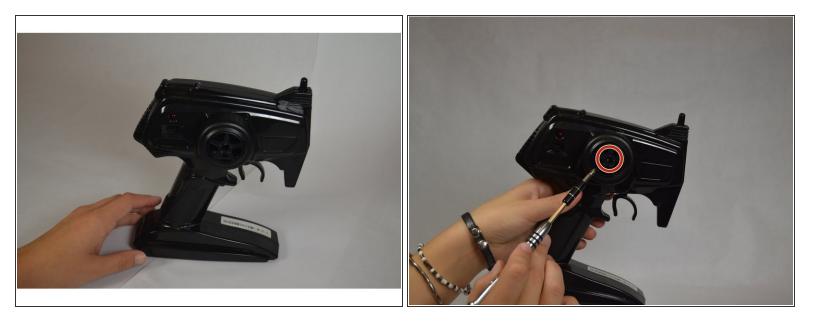

## Step 1 — Remote Control Wheel

- Place the remote controller on a firm surface.
- Use a JIS #1 screwdriver to unscrew the single 11 mm screw in the center of the black wheel.