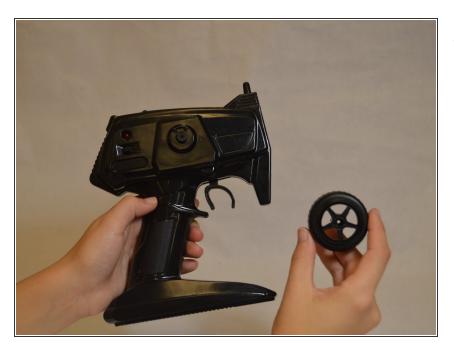

## Step 2

• Pull the wheel away from the remote controller.

To reassemble your device, follow these instructions in reverse order.