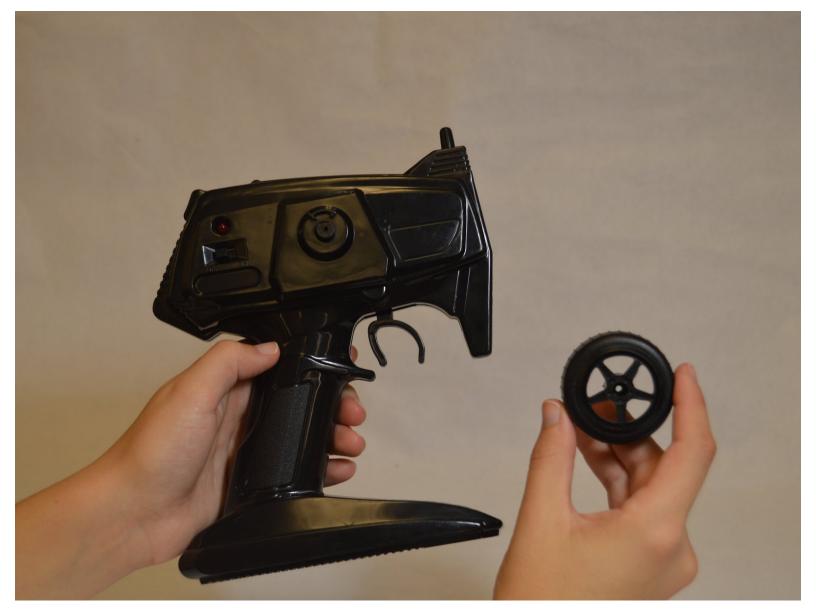

## FAO Schwarz Apex 1 Remote Control Wheel Replacement

Replace a faulty wheel on the remote controller for the FAO Schwarz Apex 1 to restore control of the device.

Written By: April Wilson

## INTRODUCTION

Is the wheel on the remote control of your FAO Schwarz Apex 1 malfunctioning or damaged? If so, this guide will help you replace the wheel on the remote control. Fixing a faulty wheel on the remote controller does not require any tools.