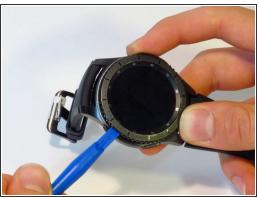

## Step 1 — Bezel Ring

- ↑ Contains small springs and ball bearings. We suggest working over a plate or tray.
- Hold the watch firmly in one hand, face up.
- Place the iFixit Opening Tool under the bezel ring and use prying motion to remove.
- (i) The plastic retainer is manufactured with an open gap, you did not break it.
- ightharpoonup For reassembly, set the plastic retainer in the ring, then press the ring down until it snaps in place.