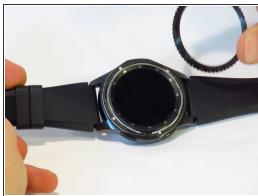

## Step 1 — Bezel Ring

- ↑ Contains small springs and ball bearings. We suggest working over a plate or tray.
- Hold the watch firmly in one hand, face up.
- Place the iFixit Opening Tool under the bezel ring and use prying motion to remove.
- (i) The plastic retainer is manufactured with an open gap, you did not break it.
- ightharpoonup For reassembly, set the plastic retainer in the ring, then press the ring down until it snaps in place.