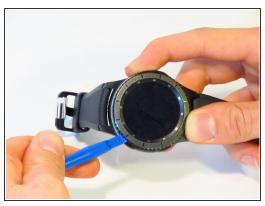

## Step 1 — Bezel Ring

- ↑ Contains small springs and ball bearings. We suggest working over a plate or tray.
- Hold the watch firmly in one hand, face up.
- Place the iFixit Opening Tool under the bezel ring and use prying motion to remove.
- (i) The plastic retainer is manufactured with an open gap, you did not break it.
- ightharpoonup For reassembly, set the plastic retainer in the ring, then press the ring down until it snaps in place.