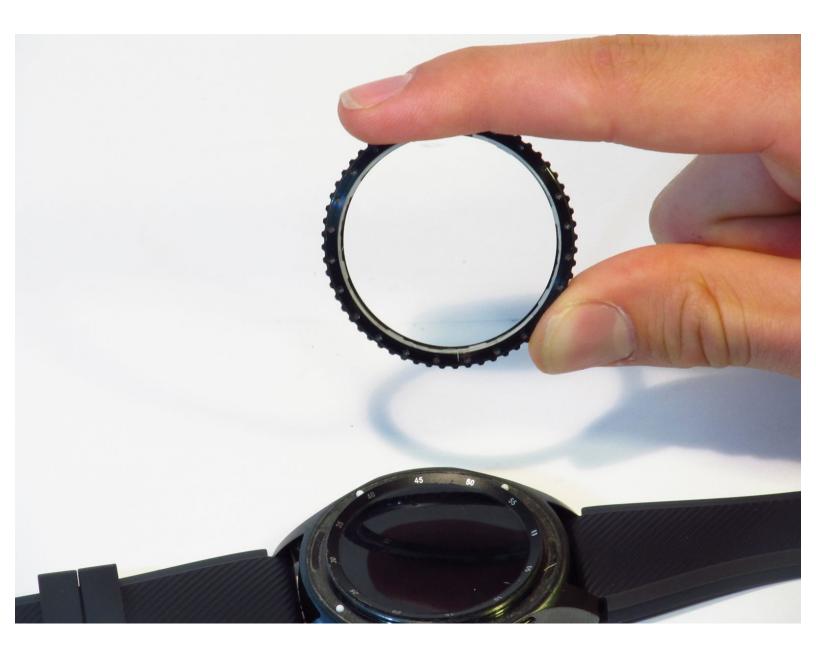

## Step 1 — Bezel Ring

- ↑ Contains small springs and ball bearings. We suggest working over a plate or tray.
- Hold the watch firmly in one hand, face up.
- Place the iFixit Opening Tool under the bezel ring and use prying motion to remove.
- (i) The plastic retainer is manufactured with an open gap, you did not break it.
- ightharpoonup For reassembly, set the plastic retainer in the ring, then press the ring down until it snaps in place.