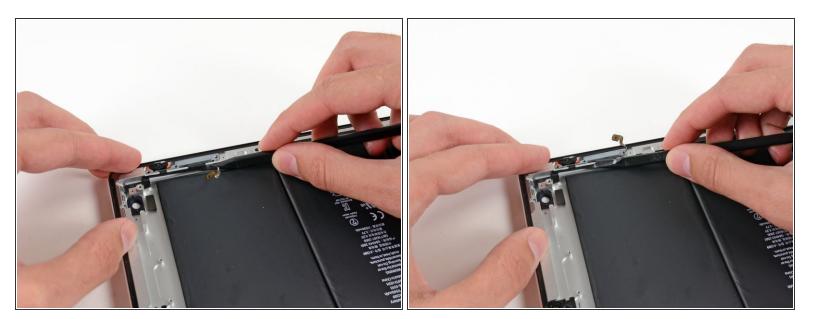

# Step 6

 Using the tip of a spudger, release the adhesive underneath the volume button branch of the ribbon cable.

• Continue sliding the tip of the spudger toward the top of the iPad, releasing the adhesive.