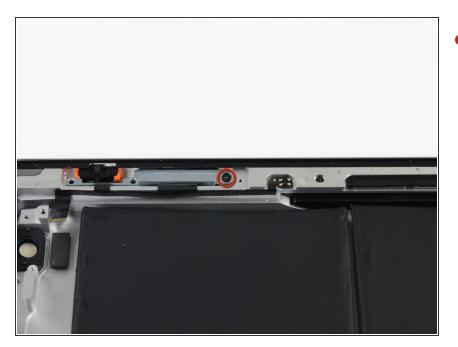

# Step 8

• With the tip of the spudger still underneath the ribbon cable, gently lift the power button out of its socket in the aluminum frame.

- Holding the power & volume button cable with with both hands, carefully pull the volume buttons and lock switch from their sockets in the aluminum frame.
- Lift and remove the power & volume button cable out of the rear aluminum case.