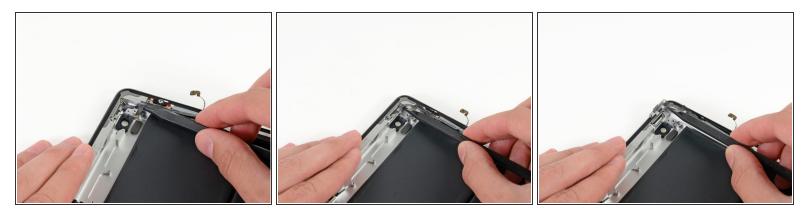

#### Step 4

- Wedge the edge of a plastic opening tool underneath the sleep/wake sensor, being careful to not damage the fragile cable.
- Move the plastic opening tool around the sensor, releasing the adhesive.

 Continue sliding the plastic opening tool underneath the power & volume cables, releasing the adhesive.

# Step 6

 Using the tip of a spudger, release the adhesive underneath the volume button branch of the ribbon cable.

• Continue sliding the tip of the spudger toward the top of the iPad, releasing the adhesive.