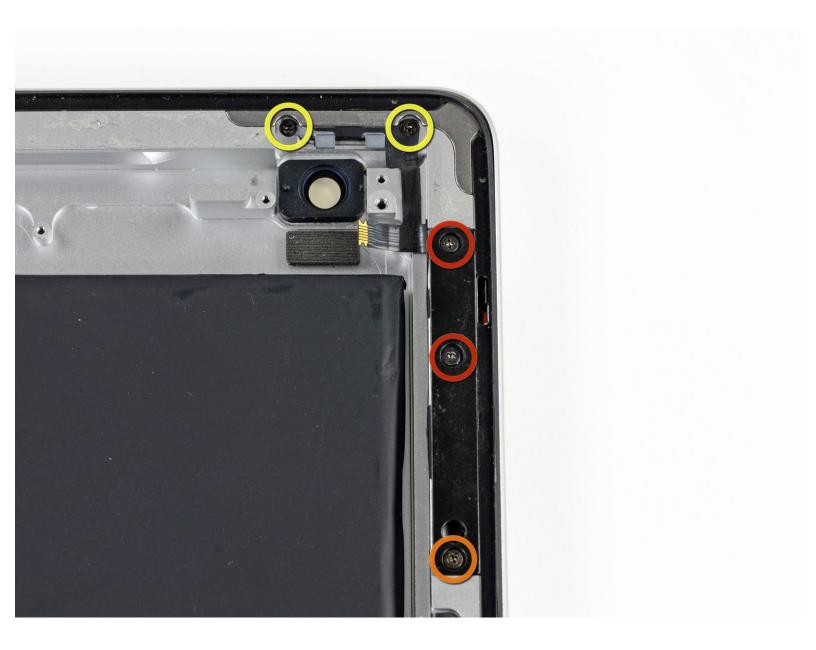

#### Step 1 — Power & Volume Button Assembly

- Remove the following screws securing the power & volume button cable to the aluminum frame:
  - Two 5.5mm Phillips #0
  - One 2.6 mm Phillips #0
  - Two 2.6 mm Phillips #0
    - These screws are angled into the aluminum frame. Be sure to always hold the screwdriver in line with the screw.