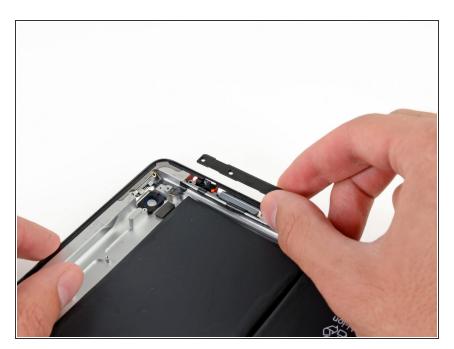

# Step 6

 Using the tip of a spudger, release the adhesive underneath the volume button branch of the ribbon cable.

• Continue sliding the tip of the spudger toward the top of the iPad, releasing the adhesive.