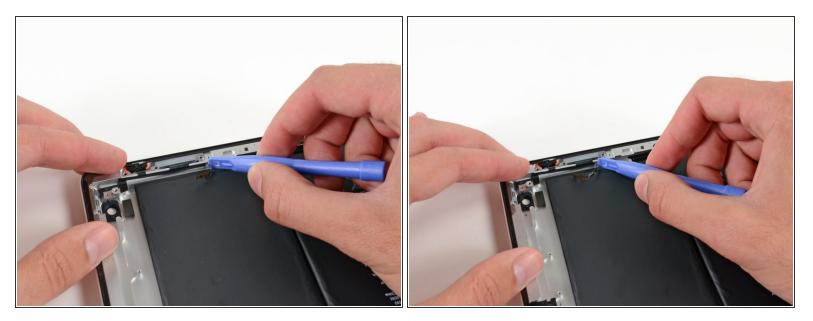

 Continue sliding the plastic opening tool underneath the power & volume cables, releasing the adhesive.

# Step 6

 Using the tip of a spudger, release the adhesive underneath the volume button branch of the ribbon cable.

• Continue sliding the tip of the spudger toward the top of the iPad, releasing the adhesive.