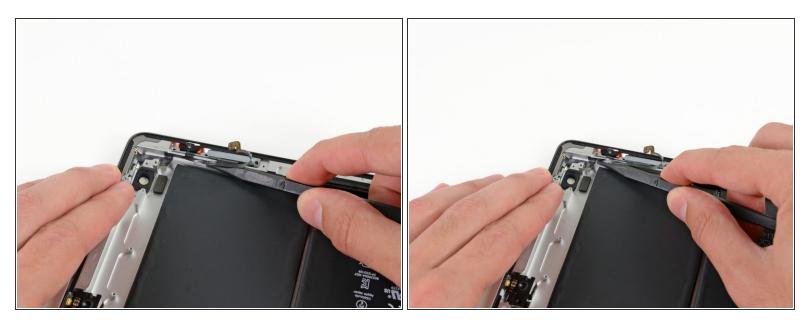

# Step 8

• With the tip of the spudger still underneath the ribbon cable, gently lift the power button out of its socket in the aluminum frame.

- Holding the power & volume button cable with with both hands, carefully pull the volume buttons and lock switch from their sockets in the aluminum frame.
- Lift and remove the power & volume button cable out of the rear aluminum case.