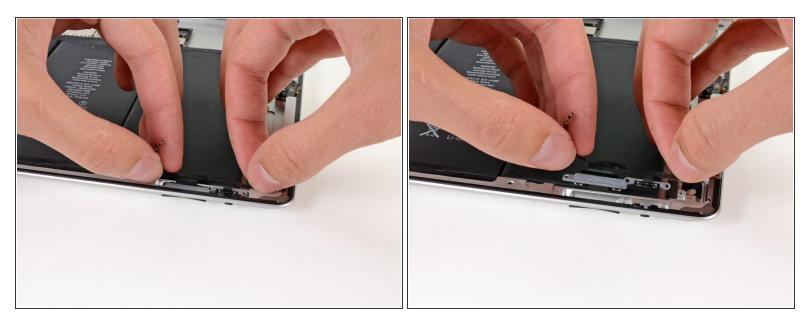

# Step 8

• With the tip of the spudger still underneath the ribbon cable, gently lift the power button out of its socket in the aluminum frame.

- Holding the power & volume button cable with with both hands, carefully pull the volume buttons and lock switch from their sockets in the aluminum frame.
- Lift and remove the power & volume button cable out of the rear aluminum case.