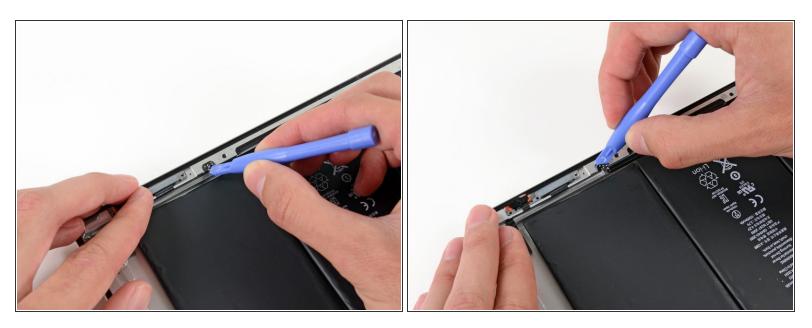

#### Step 4

- Wedge the edge of a plastic opening tool underneath the sleep/wake sensor, being careful to not damage the fragile cable.
- Move the plastic opening tool around the sensor, releasing the adhesive.

 Continue sliding the plastic opening tool underneath the power & volume cables, releasing the adhesive.