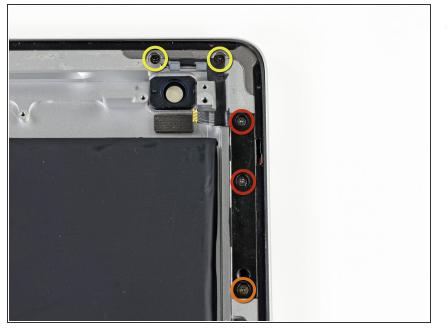

#### Step 2

• Remove the piece of plastic covering the volume buttons.

- Remove the single 2.6 mm Phillips
  #00 screw holding the volume button frame to the aluminum frame.
  - (i) This screw is angled into the aluminum frame. Be sure to always hold the screwdriver in line with the screw.