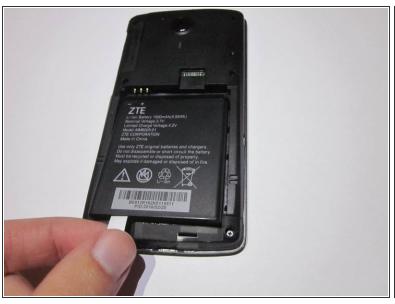

## Step 1 — Battery

- ♠ Ensure that the phone is turned off before starting.
- Orient the device so that the inset on the right side of the device is facing you.
- Insert the spudger into the inset and carefully remove the back panel.

## Step 2

Use the ribbon to remove the exposed battery.

To reassemble your device, follow these instructions in reverse order.