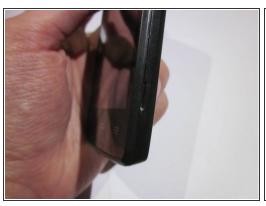

## Step 1 — Battery

- ♠ Ensure that the phone is turned off before starting.
- Orient the device so that the inset on the right side of the device is facing you.
- Insert the spudger into the inset and carefully remove the back panel.