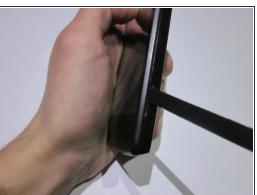

## Step 1 — Battery

- ♠ Ensure that the phone is turned off before starting.
- Orient the device so that the inset on the right side of the device is facing you.
- Insert the spudger into the inset and carefully remove the back panel.