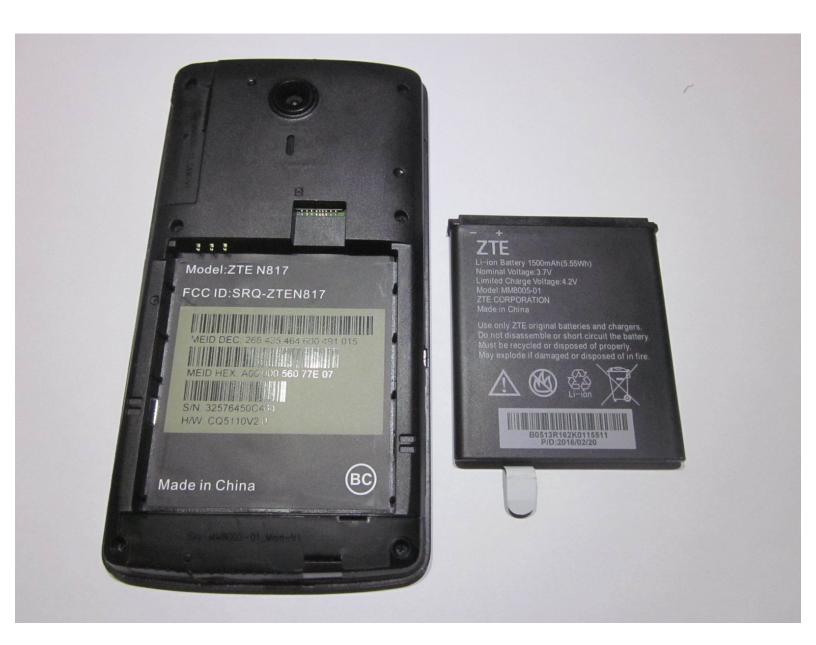

## Step 1 — Battery

- ♠ Ensure that the phone is turned off before starting.
- Orient the device so that the inset on the right side of the device is facing you.
- Insert the spudger into the inset and carefully remove the back panel.

## Step 2

Use the ribbon to remove the exposed battery.

To reassemble your device, follow these instructions in reverse order.