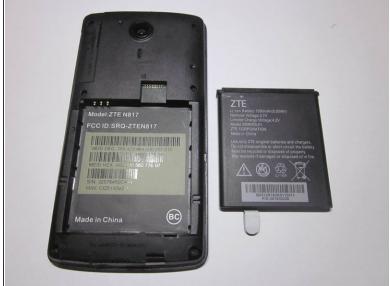

## Step 2

Use the ribbon to remove the exposed battery.

To reassemble your device, follow these instructions in reverse order.