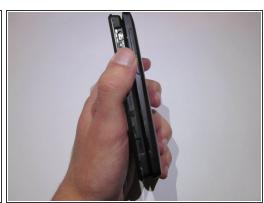

## Step 1 — Battery

- ♠ Ensure that the phone is turned off before starting.
- Orient the device so that the inset on the right side of the device is facing you.
- Insert the spudger into the inset and carefully remove the back panel.