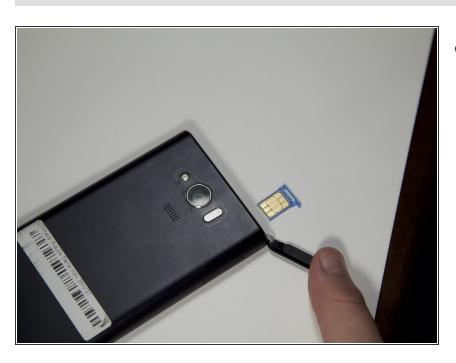

### Step 3

 Make sure SIM card is debris free and placed properly on the tray.

To reassemble your device, follow these instructions in reverse order.