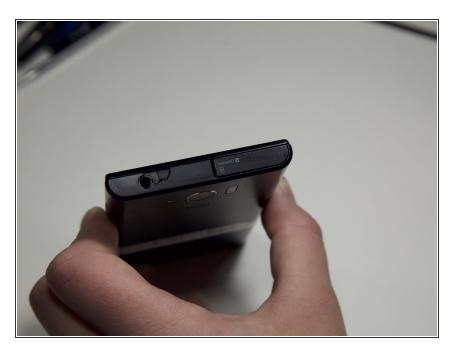

# Sharp Aquos Serie mini SHV31 SIM Card Replacement

How to replace a Sharp Aquos Serie mini SHV31 SIM card.

Written By: Oscar Perez Natareno



This document was generated on 2020-11-28 07:12:22 AM (MST).

#### **INTRODUCTION**

When doing this action, remember to power the device down to ensure software recognizes the SIM card. Fixing the SIM card is simple and requires no additional tools.

### Step 1 — SIM Card



Remove the SD/SIM card cover.

## Step 2



Locate the SIM card tray.

### Step 3



 Make sure SIM card is debris free and placed properly on the tray.

To reassemble your device, follow these instructions in reverse order.