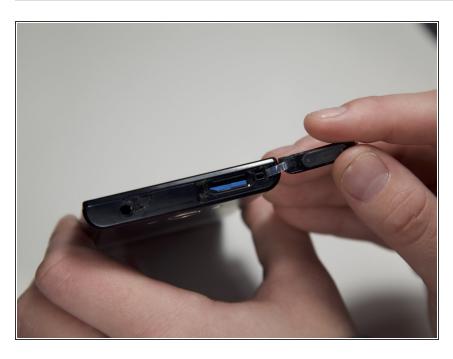

# Sharp Aquos Serie mini SHV31 SIM Card Replacement

How to replace a Sharp Aquos Serie mini SHV31 SIM card.

Written By: Oscar Perez Natareno



This document was generated on 2020-11-28 07:12:22 AM (MST).

#### **INTRODUCTION**

When doing this action, remember to power the device down to ensure software recognizes the SIM card. Fixing the SIM card is simple and requires no additional tools.

### Step 1 — SIM Card



Remove the SD/SIM card cover.

## Step 2



Locate the SIM card tray.

### Step 3



 Make sure SIM card is debris free and placed properly on the tray.

To reassemble your device, follow these instructions in reverse order.