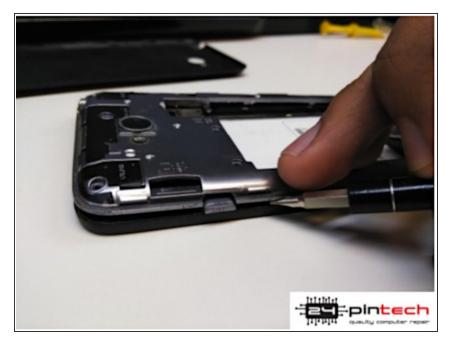

# LG Optimus L70 Disassembly

Simple LG phone disassembly.

Written By: Nicholas Perez



# FOOLS:

• Essential Electronics Toolkit (1)

#### Step 1 — LG Optimus L70 Disassembly



• Remove back of the phone by using your fingers at the edges of the phone.



#### Step 2

• Remove sim card and micro sd using your fingers to pull them.

### Step 3



• Remove phillips head screws with a PH000 or similar screw head.

# Step 4



• Pry edges of the phone between the silver and black apart.

# Step 5



 Remove all connections to the motherboard and lift motherboard off of the phone.

To reassemble your device, follow these instructions in reverse order.