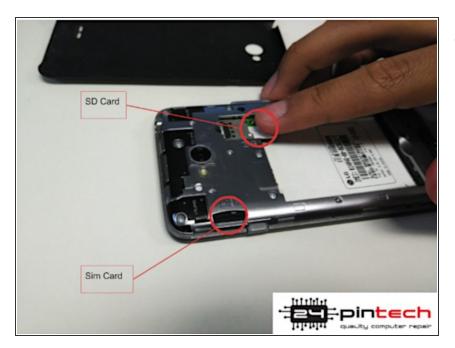

# LG Optimus L70 Disassembly

Simple LG phone disassembly.

Written By: Nicholas Perez



# FOOLS:

• Essential Electronics Toolkit (1)

#### Step 1 — LG Optimus L70 Disassembly



• Remove back of the phone by using your fingers at the edges of the phone.



#### Step 2

• Remove sim card and micro sd using your fingers to pull them.

### Step 3



• Remove phillips head screws with a PH000 or similar screw head.

# Step 4



• Pry edges of the phone between the silver and black apart.

# Step 5



 Remove all connections to the motherboard and lift motherboard off of the phone.

To reassemble your device, follow these instructions in reverse order.