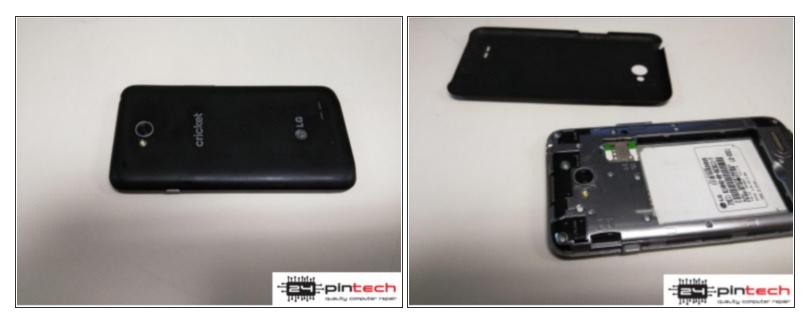

#### Step 1 — LG Optimus L70 Disassembly

• Remove back of the phone by using your fingers at the edges of the phone.