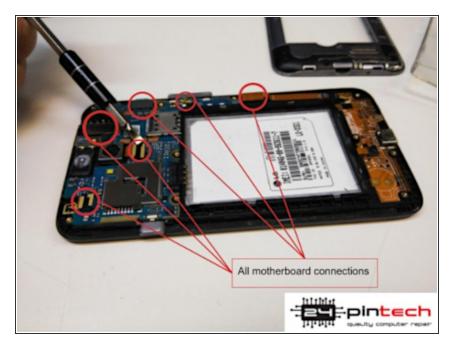

# Step 5

 Remove all connections to the motherboard and lift motherboard off of the phone.

To reassemble your device, follow these instructions in reverse order.