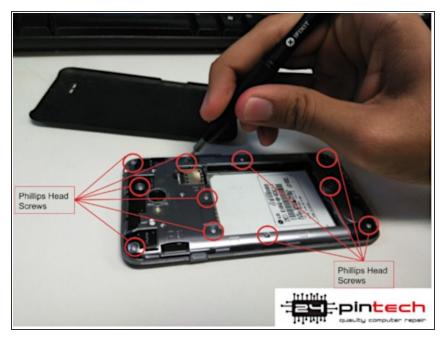

# LG Optimus L70 Disassembly

Simple LG phone disassembly.

Written By: Nicholas Perez



# FOOLS:

• Essential Electronics Toolkit (1)

#### Step 1 — LG Optimus L70 Disassembly



• Remove back of the phone by using your fingers at the edges of the phone.



#### Step 2

• Remove sim card and micro sd using your fingers to pull them.

### Step 3



• Remove phillips head screws with a PH000 or similar screw head.

# Step 4



• Pry edges of the phone between the silver and black apart.

# Step 5



 Remove all connections to the motherboard and lift motherboard off of the phone.

To reassemble your device, follow these instructions in reverse order.