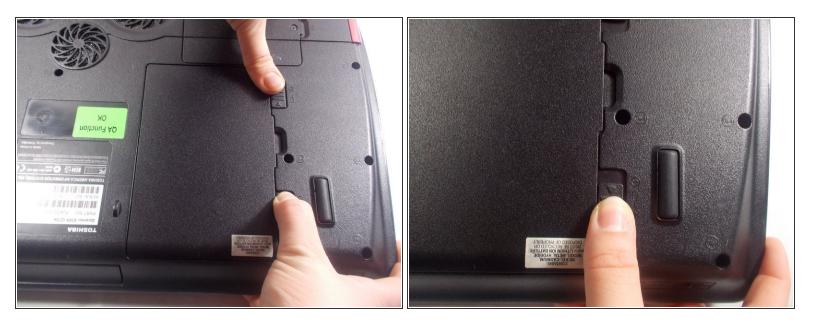

# Toshiba Qosmio X305-Q704 Battery Replacement

This guide will give a step-by-step walkthrough of how to properly remove and replace faulty battery in your Toshiba Qosmio X305-Q704.

Written By: VivianPham0719



## INTRODUCTION

When the charger light won't turn on when plugged into a power source this means that the battery may need to be replaced. This guide will provide the proper instructions to replace it.

#### Step 1 — Battery



• Flip computer over to expose battery compartment.

### Step 2



• Switch tab number one in direction of arrow.

#### Step 3



 Push tab two in the opposite direction and hold it, while simultaneously lifting battery out of compartment.

To reassemble your device, follow these instructions in reverse order.