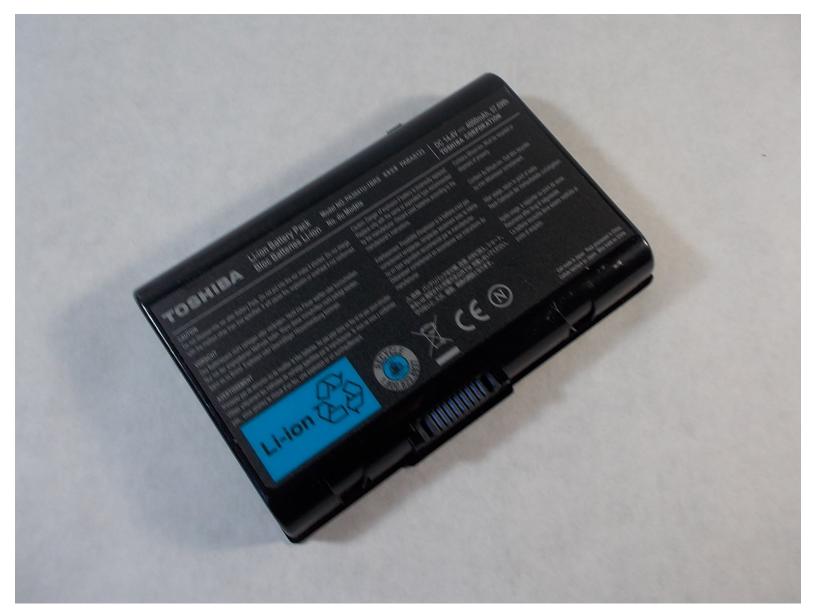

# Toshiba Qosmio X305-Q704 Battery Replacement

This guide will give a step-by-step walkthrough of how to properly remove and replace faulty battery in your Toshiba Qosmio X305-Q704.

Written By: VivianPham0719



## INTRODUCTION

When the charger light won't turn on when plugged into a power source this means that the battery may need to be replaced. This guide will provide the proper instructions to replace it.

#### Step 1 — Battery



• Flip computer over to expose battery compartment.

### Step 2



• Switch tab number one in direction of arrow.

#### Step 3



 Push tab two in the opposite direction and hold it, while simultaneously lifting battery out of compartment.

To reassemble your device, follow these instructions in reverse order.