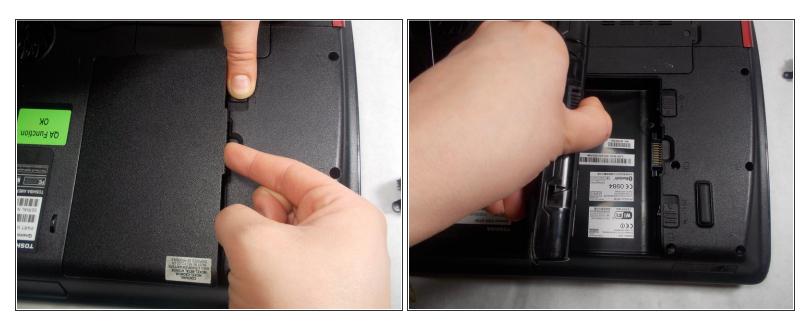

#### Step 3

 Push tab two in the opposite direction and hold it, while simultaneously lifting battery out of compartment.

To reassemble your device, follow these instructions in reverse order.