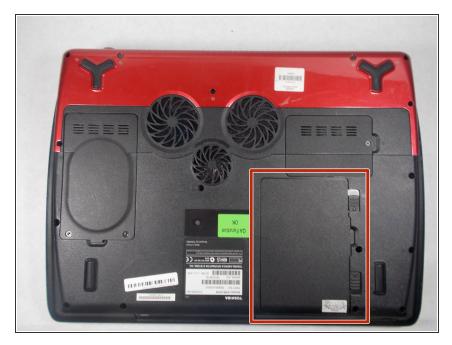

# Toshiba Qosmio X305-Q704 Battery Replacement

This guide will give a step-by-step walkthrough of how to properly remove and replace faulty battery in your Toshiba Qosmio X305-Q704.

Written By: VivianPham0719



## INTRODUCTION

When the charger light won't turn on when plugged into a power source this means that the battery may need to be replaced. This guide will provide the proper instructions to replace it.

#### Step 1 — Battery



• Flip computer over to expose battery compartment.

### Step 2



• Switch tab number one in direction of arrow.

#### Step 3



 Push tab two in the opposite direction and hold it, while simultaneously lifting battery out of compartment.

To reassemble your device, follow these instructions in reverse order.