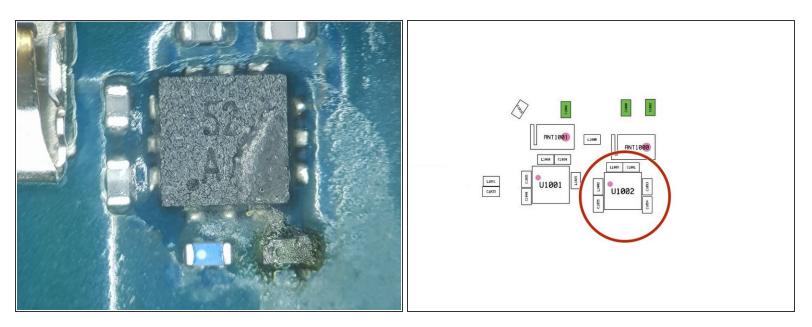

## INTRODUCTION

If you have this error and the voltage at the battery port is normal so you have to check C1055 with diode mode it should give you low values like 0.002V, remove the capacitor and measure again the pads where capacitor used to be if the value don't change then remove the U1002 IC and replace with a new one.