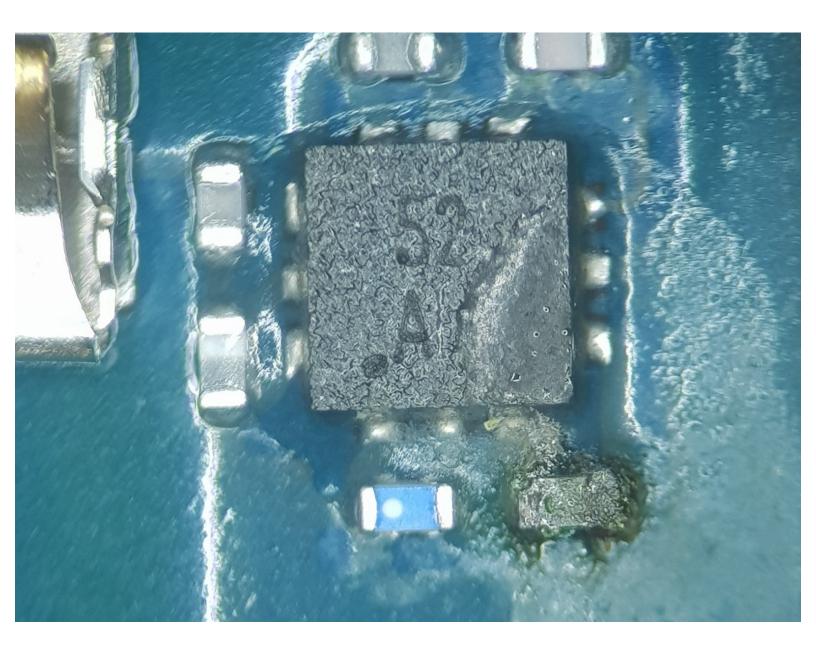

## INTRODUCTION

If you have this error and the voltage at the battery port is normal so you have to check C1055 with diode mode it should give you low values like 0.002V, remove the capacitor and measure again the pads where capacitor used to be if the value don't change then remove the U1002 IC and replace with a new one.