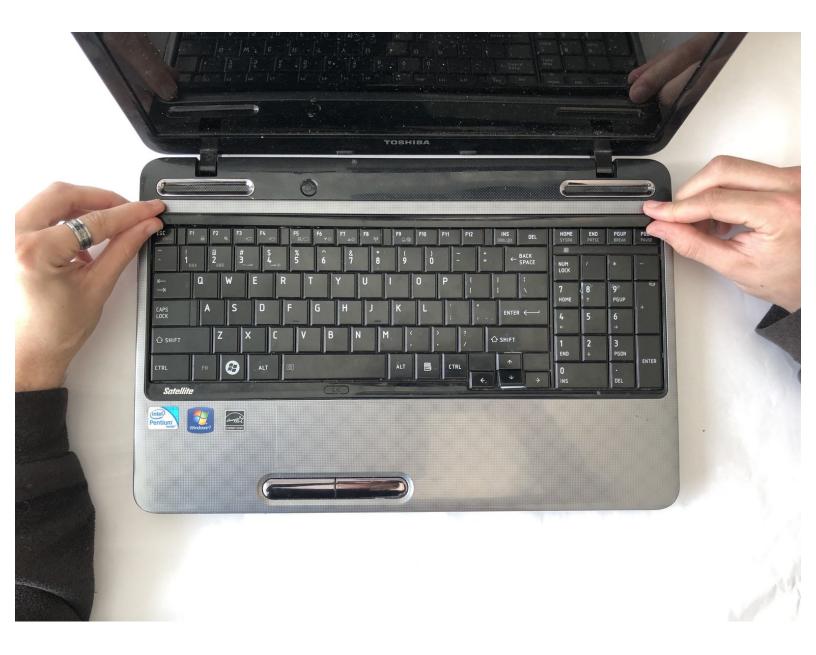

# Toshiba Satellite L755-S5244 Keyboard Replacement

Replacement guide for the Toshiba Satellite L755-S5244 keyboard.

Written By: Matthew Sai



## INTRODUCTION

If your Toshiba Satellite L755-S5244 keyboard will not respond as a whole, or if a significant amount of individual keys will not respond, it should probably be replaced.

## **TOOLS:**

۶

• Phillips #0 Screwdriver (1)

#### Step 1 — Keyboard



• Unsnap and remove the bar above the keyboard.

#### Step 2



 Unscrew the four 4mm Phillips #0 screws beneath the bar.

### Step 3



- Pull keyboard up and partially out.
- Detach conductor ribbon.
- Slide keyboard out completely.

To reassemble your device, follow these instructions in reverse order.