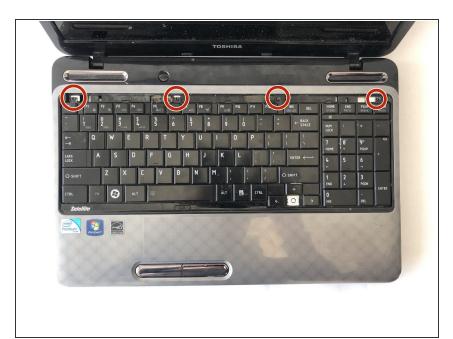

# Toshiba Satellite L755-S5244 Keyboard Replacement

Replacement guide for the Toshiba Satellite L755-S5244 keyboard.

Written By: Matthew Sai



## INTRODUCTION

If your Toshiba Satellite L755-S5244 keyboard will not respond as a whole, or if a significant amount of individual keys will not respond, it should probably be replaced.

## **TOOLS:**

۶

• Phillips #0 Screwdriver (1)

#### Step 1 — Keyboard



• Unsnap and remove the bar above the keyboard.

#### Step 2



 Unscrew the four 4mm Phillips #0 screws beneath the bar.

### Step 3



- Pull keyboard up and partially out.
- Detach conductor ribbon.
- Slide keyboard out completely.

To reassemble your device, follow these instructions in reverse order.