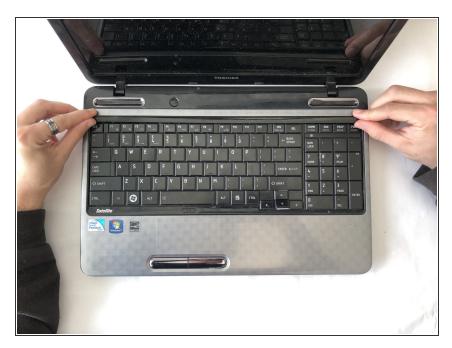

# Toshiba Satellite L755-S5244 Keyboard Replacement

Replacement guide for the Toshiba Satellite L755-S5244 keyboard.

Written By: Matthew Sai



## INTRODUCTION

If your Toshiba Satellite L755-S5244 keyboard will not respond as a whole, or if a significant amount of individual keys will not respond, it should probably be replaced.

## **TOOLS:**

۶

• Phillips #0 Screwdriver (1)

#### Step 1 — Keyboard



• Unsnap and remove the bar above the keyboard.

#### Step 2



 Unscrew the four 4mm Phillips #0 screws beneath the bar.

### Step 3



- Pull keyboard up and partially out.
- Detach conductor ribbon.
- Slide keyboard out completely.

To reassemble your device, follow these instructions in reverse order.