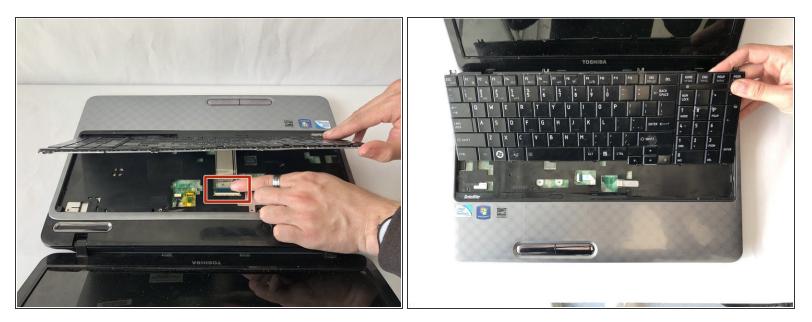

### Step 3

- Pull keyboard up and partially out.
- Detach conductor ribbon.
- Slide keyboard out completely.

To reassemble your device, follow these instructions in reverse order.