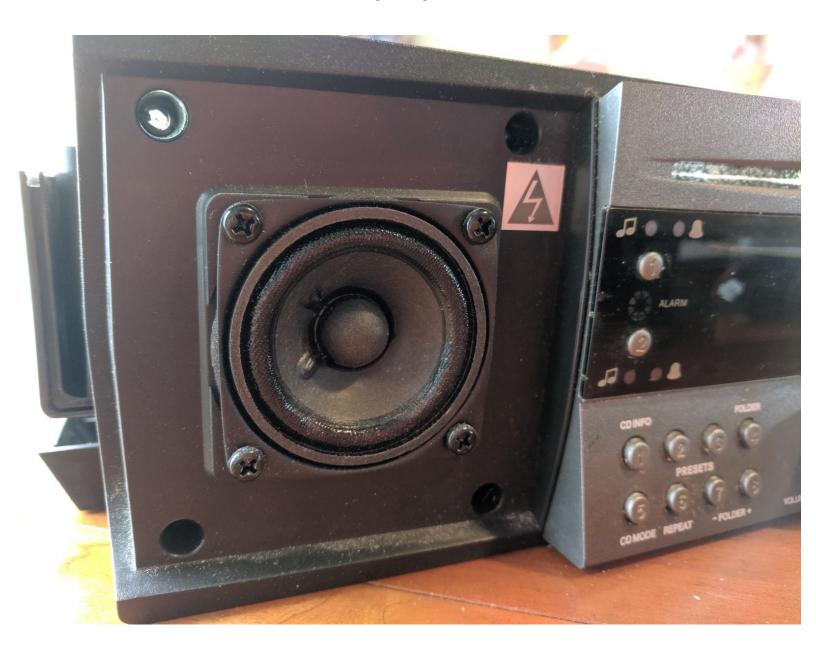

## Step 1 — Getting In

This device has a lot of screws and layers, and some hidden tricks. The first step is to pop off the speaker grilles, and remove just the top two screws.