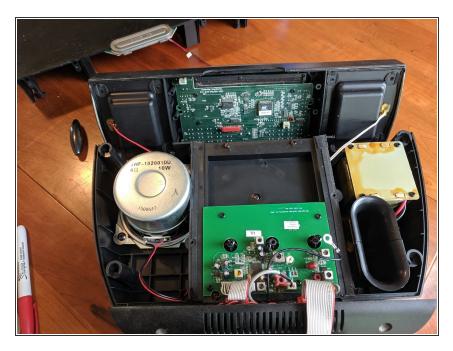

## Cambridge Soundworks 700 Series Repair

Tear down the Cambridge Soundworks Radio/CD player to the point where the volume knob can be repaired. Should apply to models 740/745/745i/765 and more.

Written By: Bryce Nesbitt



## Step 1 — Getting In



This device has a lot of screws and layers, and some hidden tricks. The first step is to pop off the speaker grilles, and remove just the top two screws.

## Step 2



 Here's the inside, with the top cover full removed.

## **Step 3** — **Getting Deeper**







Some detail photos of the front display/volume knob and the CD player.

To reassemble your device, follow these instructions in reverse order.