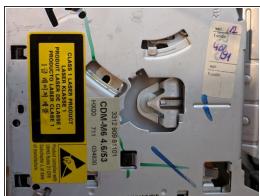

## **Step 3** — **Getting Deeper**

Some detail photos of the front display/volume knob and the CD player.

To reassemble your device, follow these instructions in reverse order.