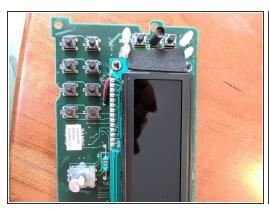

## **Step 3** — **Getting Deeper**

Some detail photos of the front display/volume knob and the CD player.

To reassemble your device, follow these instructions in reverse order.