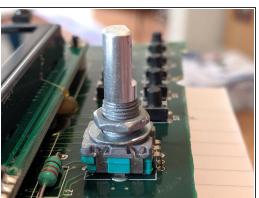

## **Step 3** — **Getting Deeper**

Some detail photos of the front display/volume knob and the CD player.

To reassemble your device, follow these instructions in reverse order.