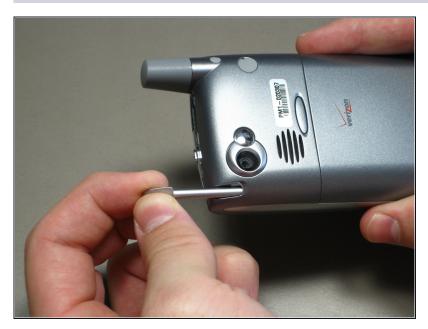

#### Step 1 — Battery and Stylus

- Position the phone so the screen faces down.
- Remove the stylus found on the back of the phone.