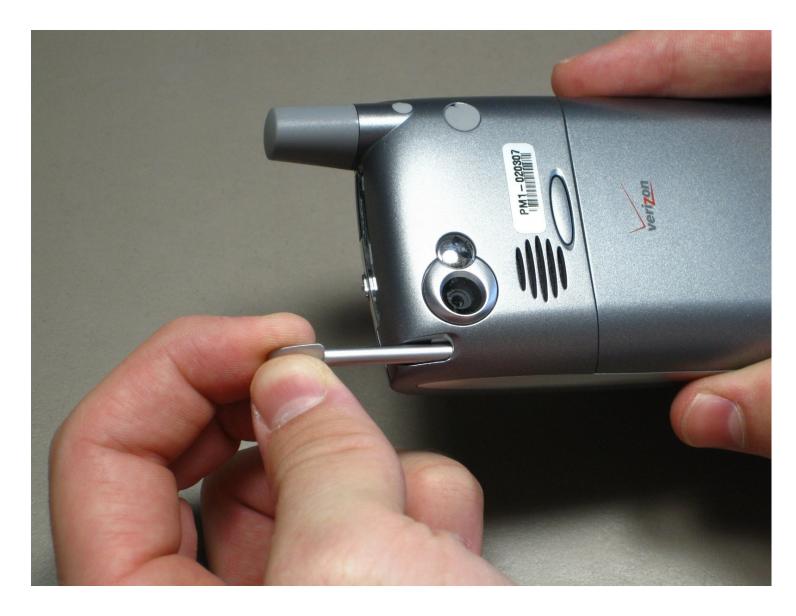

#### Step 1 — Battery and Stylus

- Position the phone so the screen faces down.
- Remove the stylus found on the back of the phone.