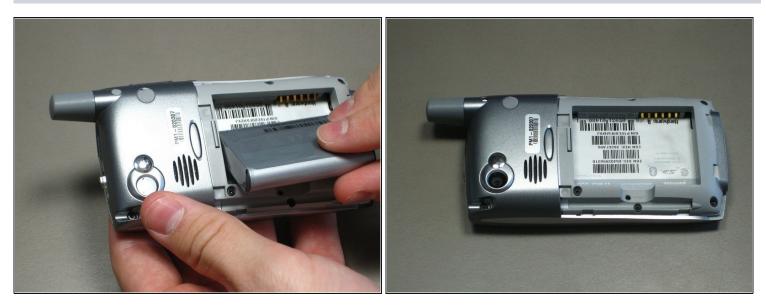

# Step 3

• Lift the edge of the battery, separating contact points, and pull out as pictured.

To reassemble your device, follow these instructions in reverse order.