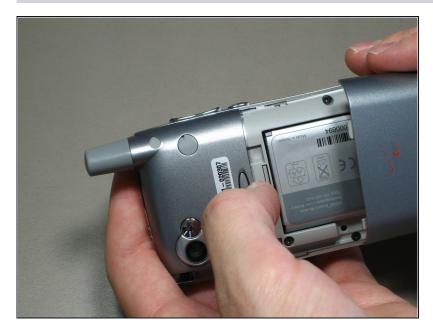

### Step 2

- Hold the button in the middle of the phone's back to remove the battery cover.
- Slide the cover down to remove it, and set the cover aside.