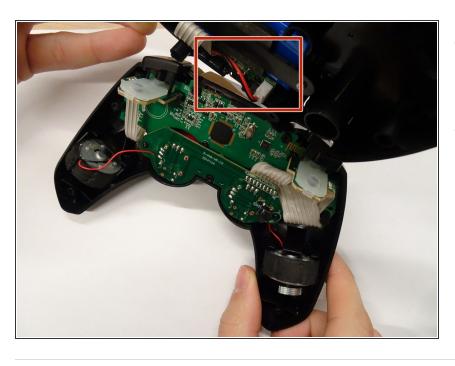

# Step 2

- Separate the back plate from the rest of the controller using an opening tool.
- Detach the cable connecting the back plate to the rest of the controller.

To reassemble your device, follow these instructions in reverse order.