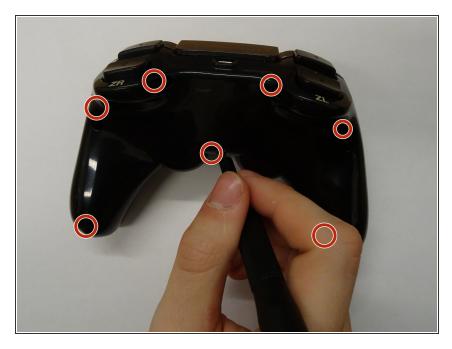

# Step 1 — Back Plate

- Place the controller down with the back facing up.
- Remove the seven Phillips #00 screws from the back plate.