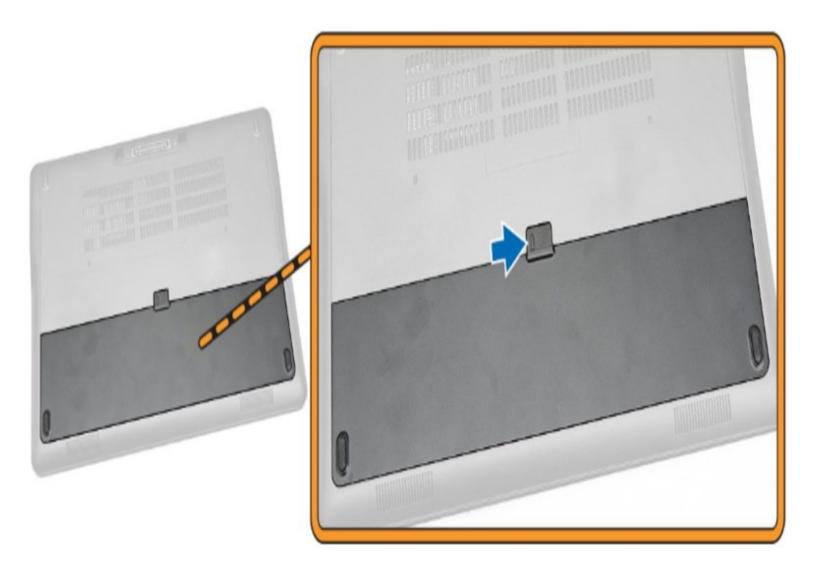

## Step 1 — Slide open latch

- Slide the release latch to unlock the battery.
- Disconnect all power sources before opening the computer cover or panels.