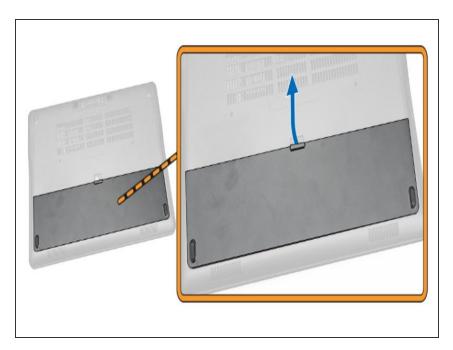

## Step 2 — Take off battery

• Simply take off the battery from the computer.

This document was generated on 2021-06-07 01:18:00 PM (MST).