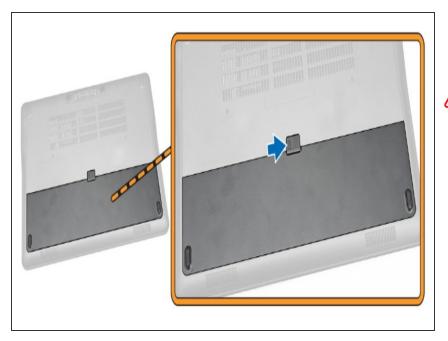

## Step 1 — Slide open latch

- Slide the release latch to unlock the battery.
- Disconnect all power sources before opening the computer cover or panels.