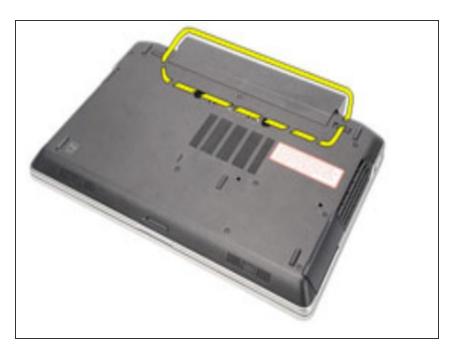

## Step 2 — Slide out and remove battery.

• Slide the battery out and remove it from the computer.

This document was generated on 2021-07-24 11:13:55 AM (MST).