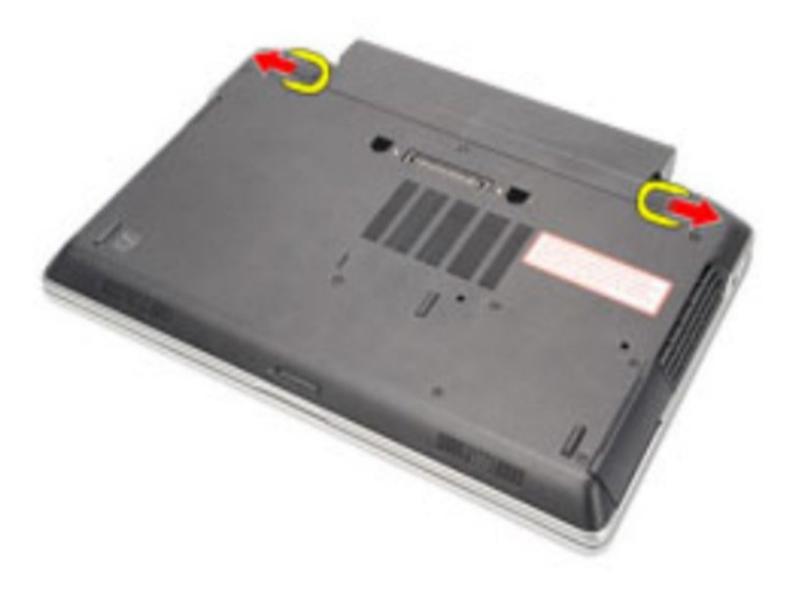

## Step 1 — Slide latches to unlock battery

- Shut down your computer. Disconnect all power sources before opening the computer cover or panels.
  - Slide the battery latches off to unlock the battery