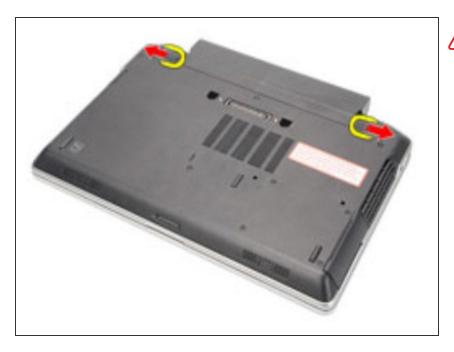

## Step 1 — Slide latches to unlock battery

- Shut down your computer. Disconnect all power sources before opening the computer cover or panels.
  - Slide the battery latches off to unlock the battery