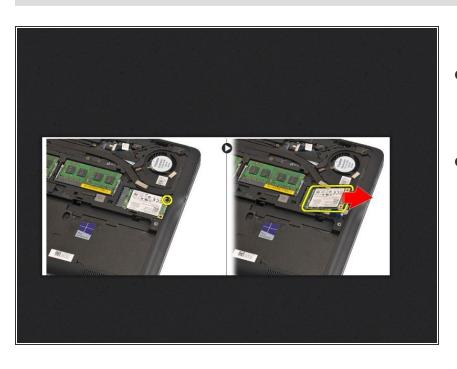

## Step 3 — Removing the mSATA SSD card

- To remove the mSATA SSD card:
  Remove the screw that secures the mSATA SSD card to the computer.
- Disconnect the mSATA SSD card from the connector on the system board.