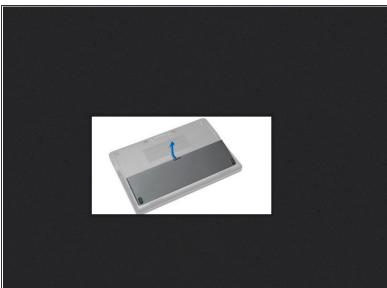

## Step 2 — Removing the Base cover

- Remove battery.
- Remove the screws that secure the base cover to the computer.
- Lift the base cover to remove it from the computer.