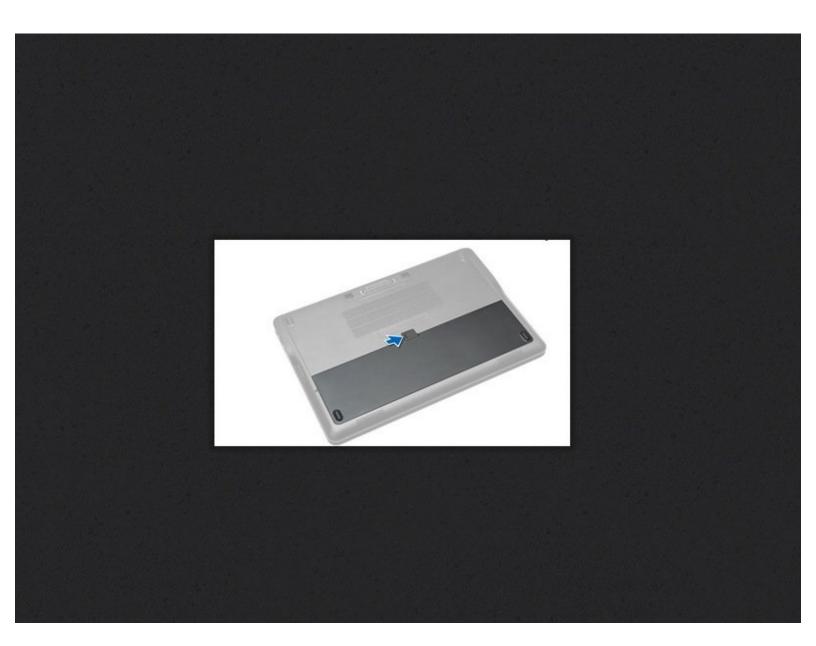

## **Step 1** — Removing The Battery

- Slide the release latch to unlock the battery.
- Lift the battery from the computer.