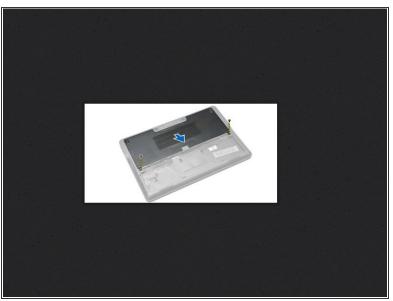

## Step 3 — Removing the mSATA SSD card

- To remove the mSATA SSD card:
  Remove the screw that secures the mSATA SSD card to the computer.
- Disconnect the mSATA SSD card from the connector on the system board.