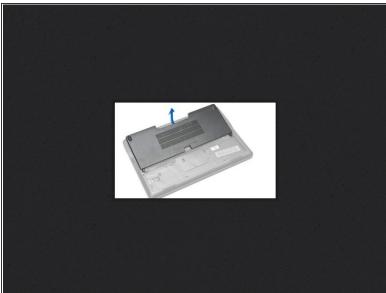

## **Step 1** — Removing The Battery

- Slide the release latch to unlock the battery.
- Lift the battery from the computer.