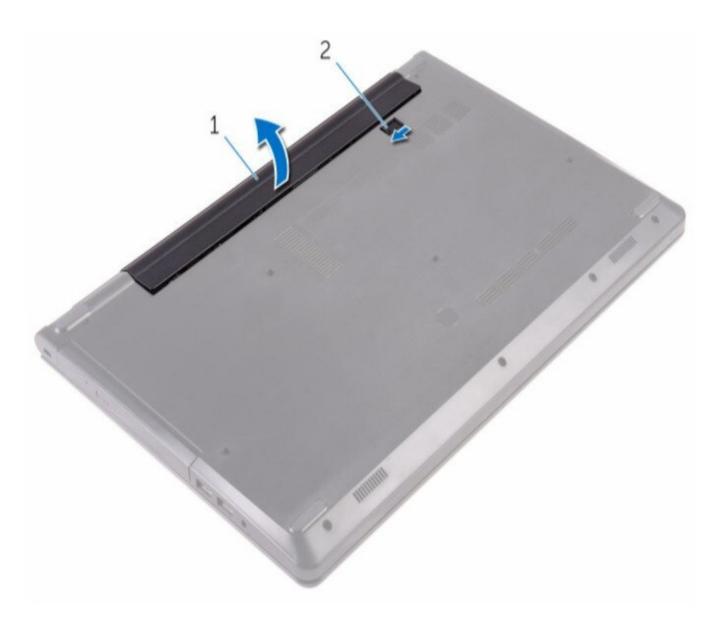

## Step 1 — Removing the battery

- Close the display and turn the computer over.
- Slide the battery-release latch to the unlocked position
- Lift the battery at an angle and remove the battery from the battery bay
- Turn the computer over, open the display, and press the power button for five seconds to ground the system board.