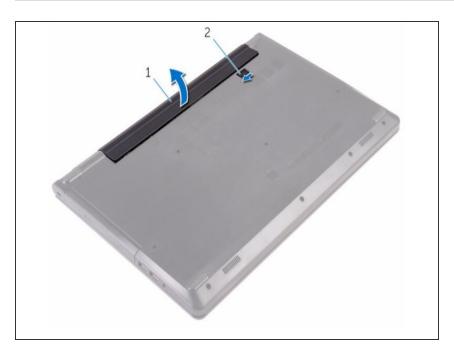

## Step 1 — Removing the battery

- Close the display and turn the computer over.
- Slide the battery-release latch to the unlocked position
- Lift the battery at an angle and remove the battery from the battery bay
- Turn the computer over, open the display, and press the power button for five seconds to ground the system board.