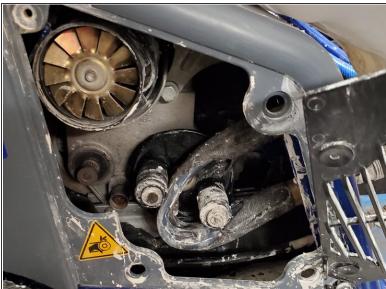

## Step 2

Remove hose 288623

#### Step 3

 Connect bottom hose to pump hose without locking it in all the way. Pulling hard you will pull the top portion of the hose through and feed it all the way over to the right locked in place