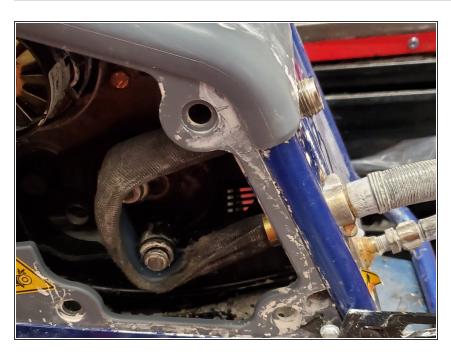

#### Step 3

 Connect bottom hose to pump hose without locking it in all the way. Pulling hard you will pull the top portion of the hose through and feed it all the way over to the right locked in place

### Step 4

 With the top hose attached make sure to feed around both ends of the pully and pull bottom hose through and push all the way to the right To reassemble your device, follow these instructions in reverse order.