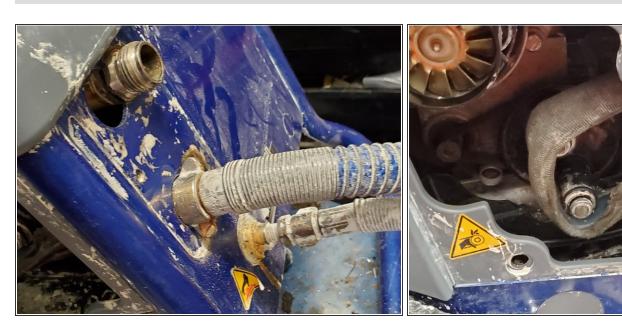

## **Step 1 — Pump Hose 288623**

Remove 2 bolts holding the cover on

## Step 2

Remove hose 288623