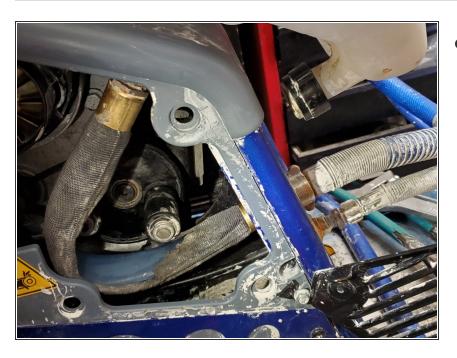

#### Step 3

 Connect bottom hose to pump hose without locking it in all the way. Pulling hard you will pull the top portion of the hose through and feed it all the way over to the right locked in place

### Step 4

 With the top hose attached make sure to feed around both ends of the pully and pull bottom hose through and push all the way to the right To reassemble your device, follow these instructions in reverse order.