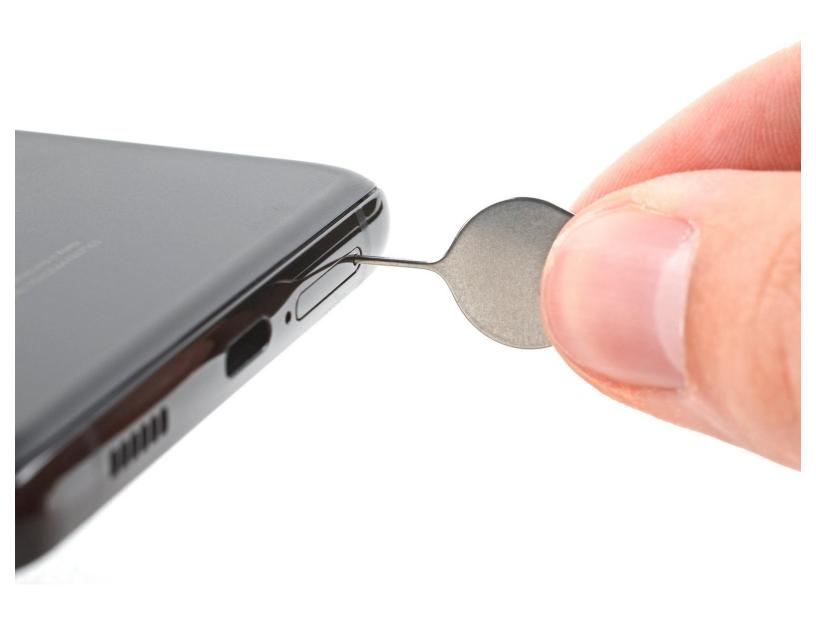

#### Step 1 — Remove the SIM card tray

- Insert a SIM eject tool, bit, or straightened paper clip into the SIM card tray hole on the top edge of the phone.
- Press the SIM eject tool into the SIM card tray hole to eject the SIM card tray.
- Remove the SIM card tray.
- if you accidentally inserted the SIM eject tool into a microphone hole, don't worry! You most likely didn't damage the microphone.