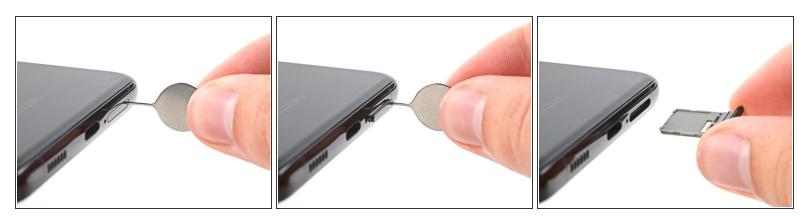

#### Step 1 — Remove the SIM card tray

- Insert a SIM eject tool, bit, or straightened paper clip into the SIM card tray hole on the top edge of the phone.
- Press the SIM eject tool into the SIM card tray hole to eject the SIM card tray.
- Remove the SIM card tray.
- if you accidentally inserted the SIM eject tool into a microphone hole, don't worry! You most likely didn't damage the microphone.