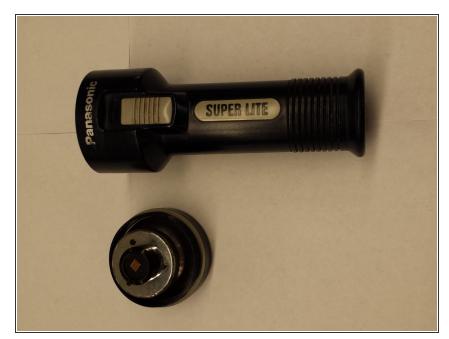

#### Step 1 — Panasonic Super Lite Flashlight Teardown

 Twist the top assembly of the flashlight off by turning it counterclockwise above the rubber gasket.