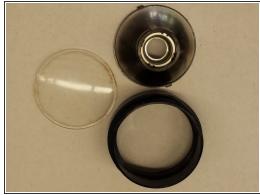

#### Step 3

 Remove the rubber gasket from the top assembly.

## Step 4

- Remove the reflector by applying pressure to one of the two protruding plastic tabs using a small flathead screwdriver while pulling on the reflector.
- The reflector should pop out; pull gently but firmly to avoid scattering the pieces. Remove the lens.