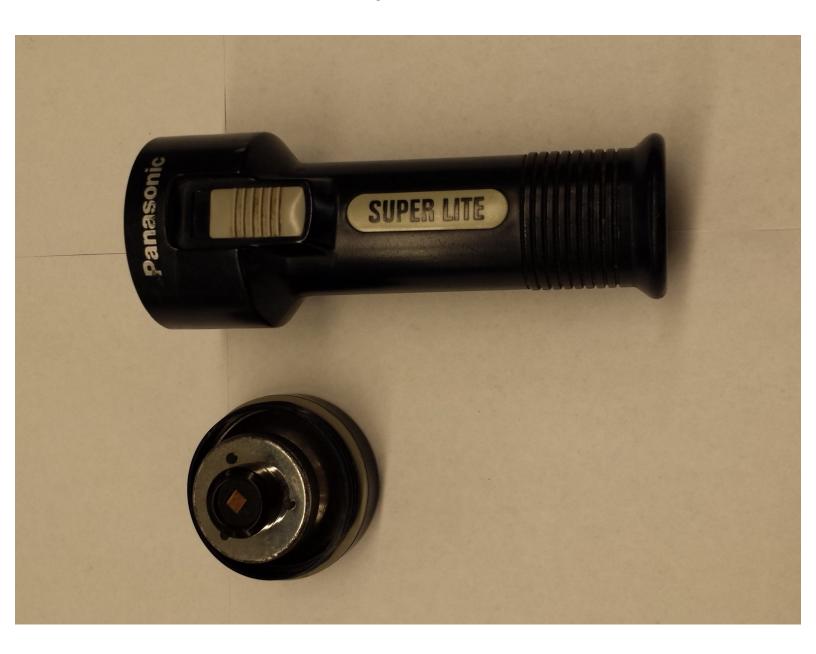

# Panasonic Super Lite Flashlight Teardown

This guide details the teardown of the Panasonic Super Lite incandescent flashlight, for use in analyzing the device's function and replacing parts.

Written By: Colin Mitchell

#### Step 1 — Panasonic Super Lite Flashlight Teardown

 Twist the top assembly of the flashlight off by turning it counterclockwise above the rubber gasket.