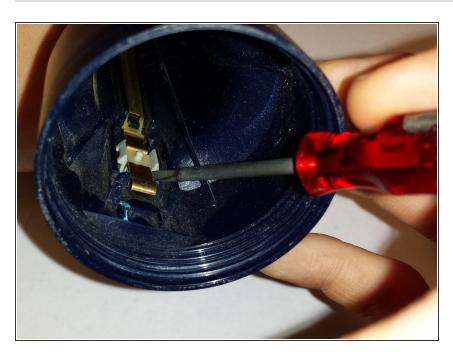

# Step 6

 Insert the metal screwdriver as pictured: oriented vertically, underneath the yellow plastic piece

- in the switch assembly, between the metal contact of the switch and the gray plastic slider flange.
- Pry upward to remove the yellow plastic piece; the metal contact piece may pop out with the plastic piece.
- Once the metal and plastic are unseated from one side, pull out the metal contact and yellow plastic piece with pliers or fingers. Remove these pieces.