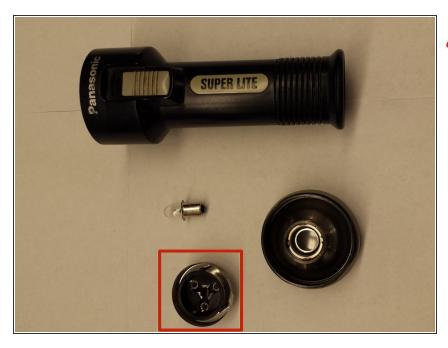

#### Step 2

- Orient the top assembly with the lens downward to avoid dropping the bulb during this step.
  - Unscrew the bulb base by twisting counter-clockwise, taking care not to drop the bulb. Remove the bulb.

#### Step 3

 Remove the rubber gasket from the top assembly.

## Step 4

- Remove the reflector by applying pressure to one of the two protruding plastic tabs using a small flathead screwdriver while pulling on the reflector.
- The reflector should pop out; pull gently but firmly to avoid scattering the pieces. Remove the lens.