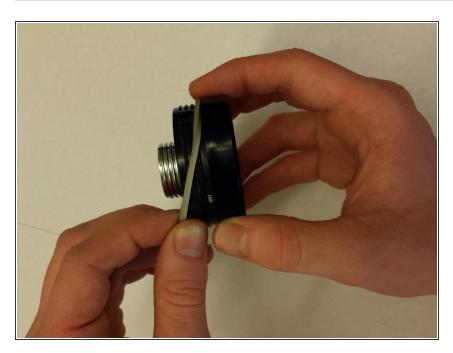

# Step 6

 Insert the metal screwdriver as pictured: oriented vertically, underneath the yellow plastic piece

- in the switch assembly, between the metal contact of the switch and the gray plastic slider flange.
- Pry upward to remove the yellow plastic piece; the metal contact piece may pop out with the plastic piece.
- Once the metal and plastic are unseated from one side, pull out the metal contact and yellow plastic piece with pliers or fingers. Remove these pieces.