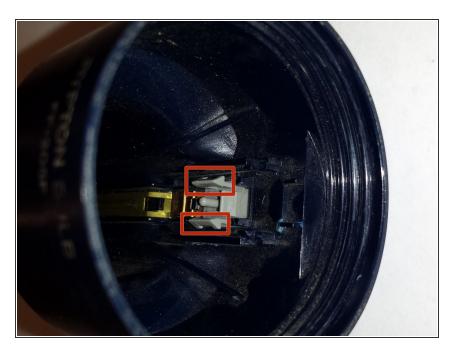

# Step 6

 Insert the metal screwdriver as pictured: oriented vertically, underneath the yellow plastic piece

- in the switch assembly, between the metal contact of the switch and the gray plastic slider flange.
- Pry upward to remove the yellow plastic piece; the metal contact piece may pop out with the plastic piece.
- Once the metal and plastic are unseated from one side, pull out the metal contact and yellow plastic piece with pliers or fingers. Remove these pieces.