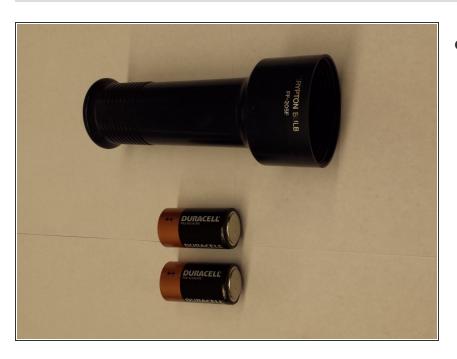

thead 3/32" or 2.5 mm Screwdriver (1)
- Large Needle Nose Pliers (1)

#### Step 1 — Panasonic Super Lite Flashlight Teardown



 Twist the top assembly of the flashlight off by turning it counterclockwise above the rubber gasket.

#### Step 2



- Orient the top assembly with the lens downward to avoid dropping the bulb during this step.
  - Unscrew the bulb base by twisting counter-clockwise, taking care not to drop the bulb. Remove the bulb.

#### Step 3



 Remove the rubber gasket from the top assembly.

## Step 4







- Remove the reflector by applying pressure to one of the two protruding plastic tabs using a small flathead screwdriver while pulling on the reflector.
- The reflector should pop out; pull gently but firmly to avoid scattering the pieces. Remove the lens.

## Step 5



 Remove the batteries from the flashlight body.

# Step 6



 Insert the metal screwdriver as pictured: oriented vertically, underneath the yellow plastic piece

- in the switch assembly, between the metal contact of the switch and the gray plastic slider flange.
- Pry upward to remove the yellow plastic piece; the metal contact piece may pop out with the plastic piece.
- Once the metal and plastic are unseated from one side, pull out the metal contact and yellow plastic piece with pliers or fingers. Remove these pieces.

#### Step 7



 Use pliers to pinch the gray flanges of the switch slider and apply pressure to push the switch out of the flashlight body.