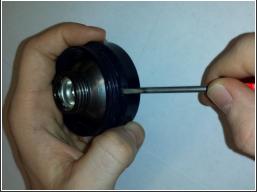

#### Step 2

- Orient the top assembly with the lens downward to avoid dropping the bulb during this step.
  - Unscrew the bulb base by twisting counter-clockwise, taking care not to drop the bulb. Remove the bulb.