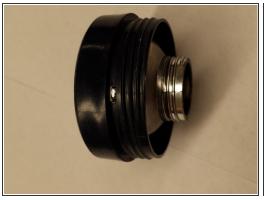

#### Step 1 — Panasonic Super Lite Flashlight Teardown

 Twist the top assembly of the flashlight off by turning it counterclockwise above the rubber gasket.