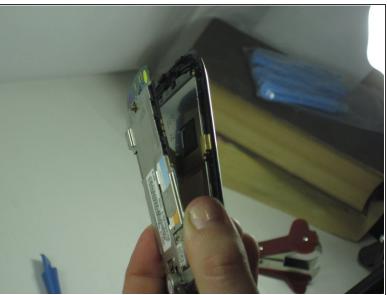

ry to...

Written By: Lindsey Harding



#### **INTRODUCTION**

This guide breaks down the steps necessary to replace the earphone on the LG Encore GT550. The earphone on the LG Encore GT550 is primarily used for phone calls. The user makes use of this little speaker during a phone call when the device is held to the ear of the user. Many different factors may have caused the speaker to fail.



#### **TOOLS:**

- Phillips #0 Screwdriver (1)
- iFixit Opening Tool (1)

### Step 1 — Earphone





Slide off the back cover of the phone.

## Step 2



 Remove the battery by gently lifting it up from the bottom.

### Step 3



 Use a Phillips #0 screwdriver to remove the six screws around the edge of the device.

## Step 4



Using a prying tool, separate the frame of the phone.

#### Step 5





Using a prying tool, separate the screen from the motherboard.

### Step 6



 Remove the speakerphone and replace it.

To reassemble your device, follow these instructions in reverse order.