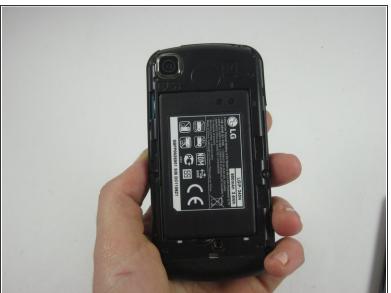

# **LG Encore GT550 Earphone Replacement**

This guide breaks down the steps necessary to...

Written By: Lindsey Harding



#### **INTRODUCTION**

This guide breaks down the steps necessary to replace the earphone on the LG Encore GT550. The earphone on the LG Encore GT550 is primarily used for phone calls. The user makes use of this little speaker during a phone call when the device is held to the ear of the user. Many different factors may have caused the speaker to fail.



#### **TOOLS:**

- Phillips #0 Screwdriver (1)
- iFixit Opening Tool (1)

### Step 1 — Earphone





Slide off the back cover of the phone.

## Step 2



 Remove the battery by gently lifting it up from the bottom.

### Step 3



 Use a Phillips #0 screwdriver to remove the six screws around the edge of the device.

## Step 4



Using a prying tool, separate the frame of the phone.

#### Step 5





Using a prying tool, separate the screen from the motherboard.

### Step 6



 Remove the speakerphone and replace it.

To reassemble your device, follow these instructions in reverse order.