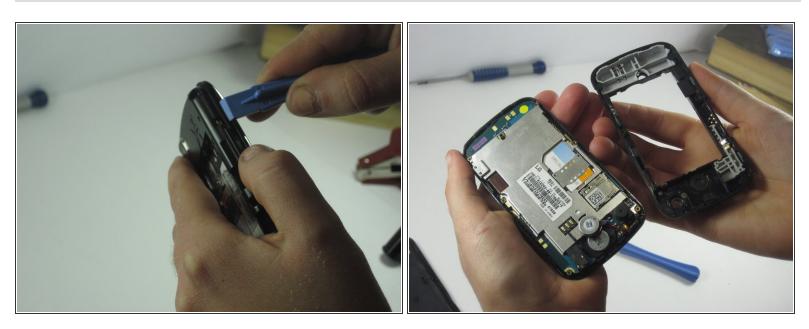

e GT550 Earphone Replacement**

This guide breaks down the steps necessary to...

Written By: Lindsey Harding



#### **INTRODUCTION**

This guide breaks down the steps necessary to replace the earphone on the LG Encore GT550. The earphone on the LG Encore GT550 is primarily used for phone calls. The user makes use of this little speaker during a phone call when the device is held to the ear of the user. Many different factors may have caused the speaker to fail.



#### **TOOLS:**

- Phillips #0 Screwdriver (1)
- iFixit Opening Tool (1)

### Step 1 — Earphone





Slide off the back cover of the phone.

## Step 2



 Remove the battery by gently lifting it up from the bottom.

### Step 3



 Use a Phillips #0 screwdriver to remove the six screws around the edge of the device.

## Step 4



Using a prying tool, separate the frame of the phone.

#### Step 5





Using a prying tool, separate the screen from the motherboard.

### Step 6



 Remove the speakerphone and replace it.

To reassemble your device, follow these instructions in reverse order.