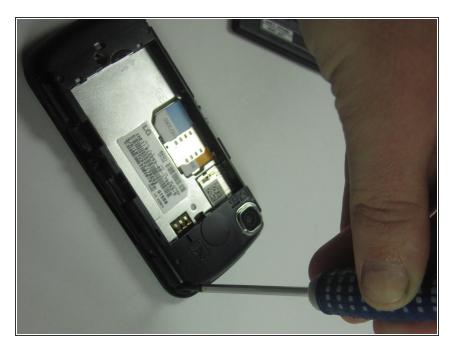

### Step 3

 Use a Phillips #0 screwdriver to remove the six screws around the edge of the device.