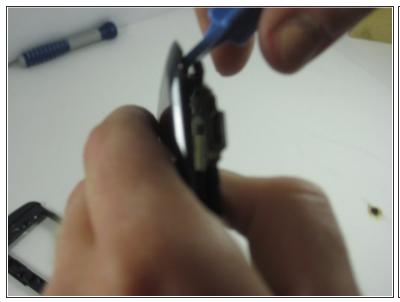

sary to...

Written By: Lindsey Harding



#### **INTRODUCTION**

This guide breaks down the steps necessary to replace the earphone on the LG Encore GT550. The earphone on the LG Encore GT550 is primarily used for phone calls. The user makes use of this little speaker during a phone call when the device is held to the ear of the user. Many different factors may have caused the speaker to fail.



#### **TOOLS:**

- Phillips #0 Screwdriver (1)
- iFixit Opening Tool (1)

### Step 1 — Earphone





Slide off the back cover of the phone.

## Step 2



 Remove the battery by gently lifting it up from the bottom.

### Step 3



 Use a Phillips #0 screwdriver to remove the six screws around the edge of the device.

## Step 4



Using a prying tool, separate the frame of the phone.

#### Step 5





Using a prying tool, separate the screen from the motherboard.

### Step 6



 Remove the speakerphone and replace it.

To reassemble your device, follow these instructions in reverse order.