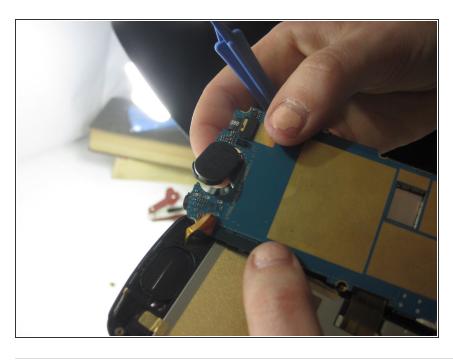

aks down the steps necessary to replace the earphone on the LG Encore GT550. The earphone on the LG Encore GT550 is primarily used for phone calls. The user makes use of this little speaker during a phone call when the device is held to the ear of the user. Many different factors may have caused the speaker to fail.



#### **TOOLS:**

- Phillips #0 Screwdriver (1)
- iFixit Opening Tool (1)

### Step 1 — Earphone





Slide off the back cover of the phone.

## Step 2



 Remove the battery by gently lifting it up from the bottom.

### Step 3



 Use a Phillips #0 screwdriver to remove the six screws around the edge of the device.

## Step 4



Using a prying tool, separate the frame of the phone.

#### Step 5





Using a prying tool, separate the screen from the motherboard.

### Step 6



 Remove the speakerphone and replace it.

To reassemble your device, follow these instructions in reverse order.