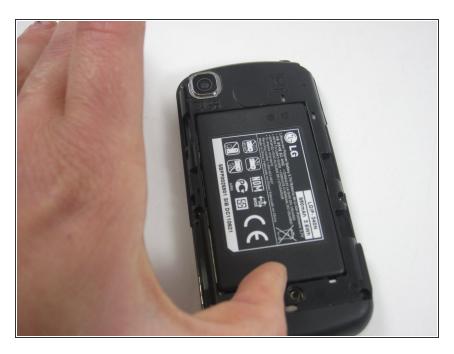

# **LG Encore GT550 Earphone Replacement**

This guide breaks down the steps necessary to...

Written By: Lindsey Harding



#### **INTRODUCTION**

This guide breaks down the steps necessary to replace the earphone on the LG Encore GT550. The earphone on the LG Encore GT550 is primarily used for phone calls. The user makes use of this little speaker during a phone call when the device is held to the ear of the user. Many different factors may have caused the speaker to fail.



#### **TOOLS:**

- Phillips #0 Screwdriver (1)
- iFixit Opening Tool (1)

### Step 1 — Earphone





Slide off the back cover of the phone.

## Step 2



 Remove the battery by gently lifting it up from the bottom.

### Step 3



 Use a Phillips #0 screwdriver to remove the six screws around the edge of the device.

## Step 4



Using a prying tool, separate the frame of the phone.

#### Step 5





Using a prying tool, separate the screen from the motherboard.

### Step 6



 Remove the speakerphone and replace it.

To reassemble your device, follow these instructions in reverse order.