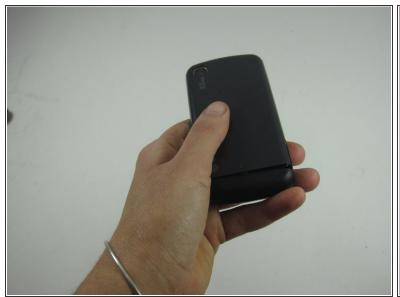

# **LG Encore GT550 Earphone Replacement**

This guide breaks down the steps necessary to...

Written By: Lindsey Harding



#### **INTRODUCTION**

This guide breaks down the steps necessary to replace the earphone on the LG Encore GT550. The earphone on the LG Encore GT550 is primarily used for phone calls. The user makes use of this little speaker during a phone call when the device is held to the ear of the user. Many different factors may have caused the speaker to fail.



#### **TOOLS:**

- Phillips #0 Screwdriver (1)
- iFixit Opening Tool (1)

### Step 1 — Earphone





Slide off the back cover of the phone.

## Step 2



 Remove the battery by gently lifting it up from the bottom.

### Step 3



 Use a Phillips #0 screwdriver to remove the six screws around the edge of the device.

## Step 4



Using a prying tool, separate the frame of the phone.

#### Step 5





Using a prying tool, separate the screen from the motherboard.

### Step 6



 Remove the speakerphone and replace it.

To reassemble your device, follow these instructions in reverse order.