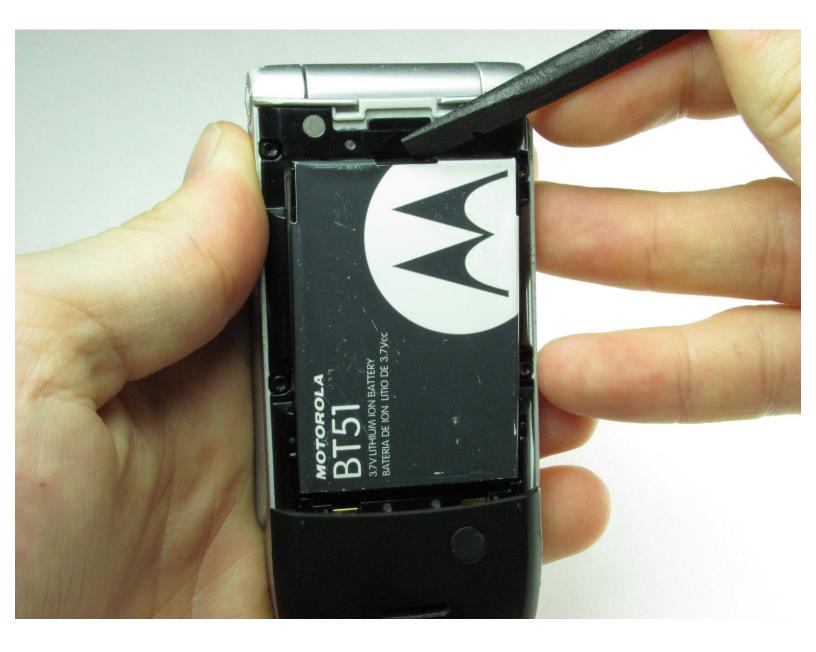

## Step 2

 Using the spudger or your finger, gently pull the battery out from the top.

To reassemble your device, follow these instructions in reverse order.

This document was generated on 2020-11-28 01:42:27 AM (MST).