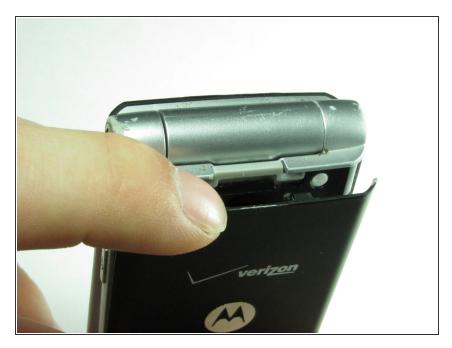

## Step 1 — Battery

• Using your finger, press down on the clip holding the back cover on.