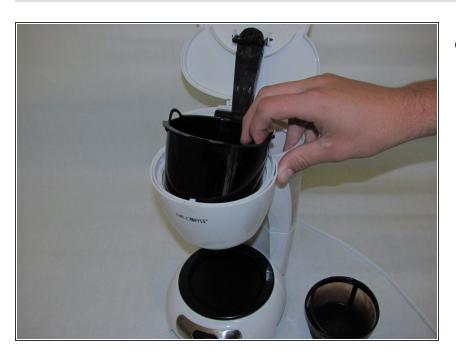

## Step 3

• Lift the filter basket out of the TF6.

To reassemble your device, follow these instructions in reverse order.