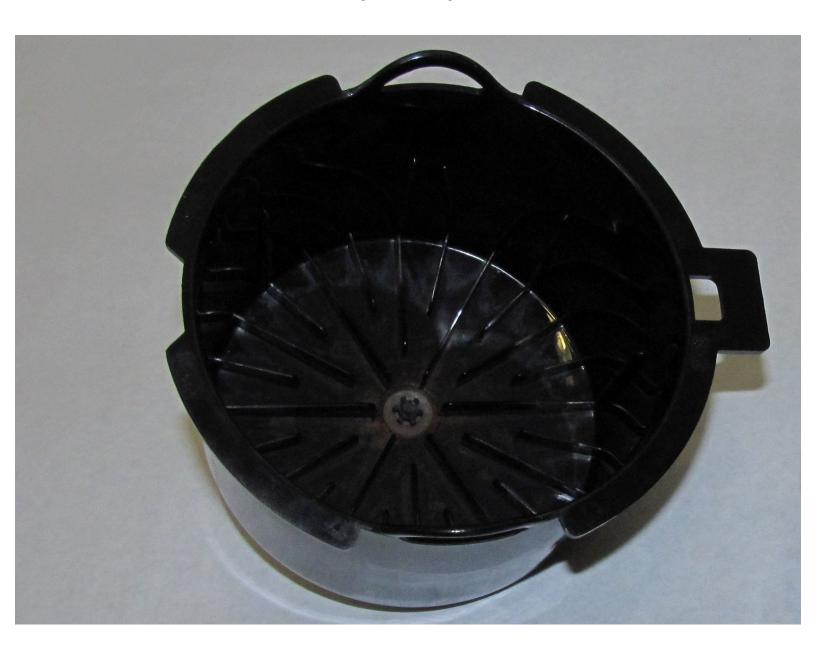

### **INTRODUCTION**

The filter basket of the Mr. Coffee TF6 holds the filter and coffee grounds within the unit. You will need to purchase a replacement filter basket prior to following this guide.

#### **PARTS:**

• Filter Basket (Mr. Coffee TF6) (1)