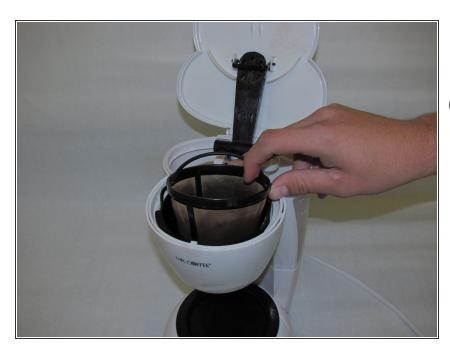

## Step 2

- Remove the coffee filter from the TF6., leaving only the filter basket.
- in this demonstration, a wire mesh coffee filter is being used.