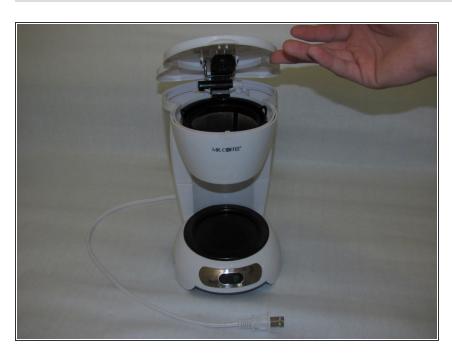

# Mr. Coffee TF6 Filter Basket

This guide provides step by step instructions on how to replace the filter basket on the Mr. Coffee TF6.

Written By: Johnny Romeka



### **INTRODUCTION**

The filter basket of the Mr. Coffee TF6 holds the filter and coffee grounds within the unit. You will need to purchase a replacement filter basket prior to following this guide.



#### **PARTS:**

• Filter Basket (Mr. Coffee TF6) (1)

### Step 1 — Filter Basket



Gently lift the dust cover of the TF6.

## Step 2



- Remove the coffee filter from the TF6., leaving only the filter basket.
- in this demonstration, a wire mesh coffee filter is being used.

## Step 3



• Lift the filter basket out of the TF6.

To reassemble your device, follow these instructions in reverse order.