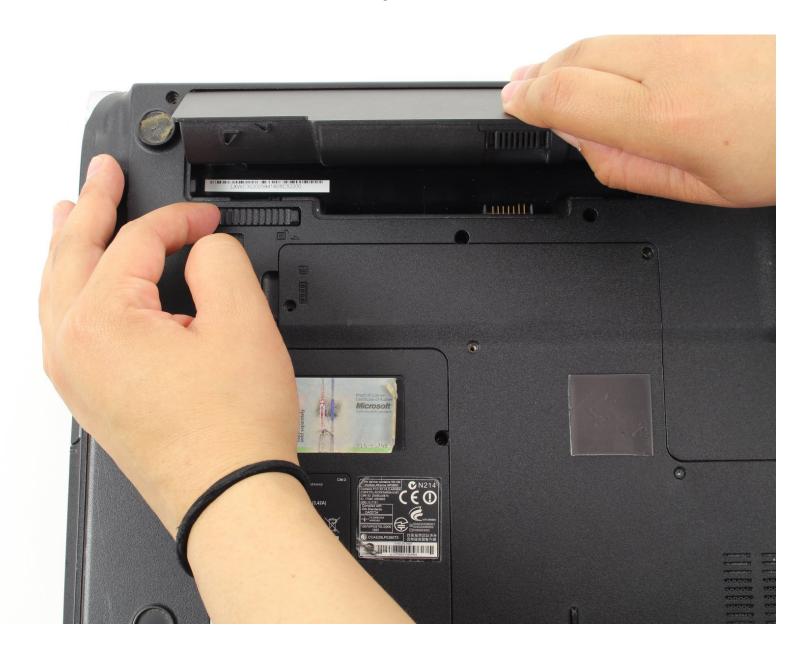

#### Step 1 — Battery

- Turn the laptop on its backside with the stickers and barcode facing you.
- Locate the latches on the top left corner.

## Step 3

 Slide the horizontal latch to the right to pop open the battery pack.

To reassemble your device, follow these instructions in reverse order.