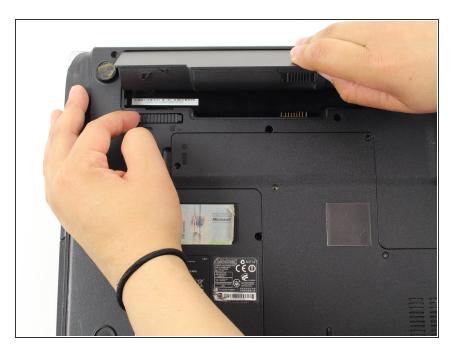

## Step 3

 Slide the horizontal latch to the right to pop open the battery pack.

To reassemble your device, follow these instructions in reverse order.