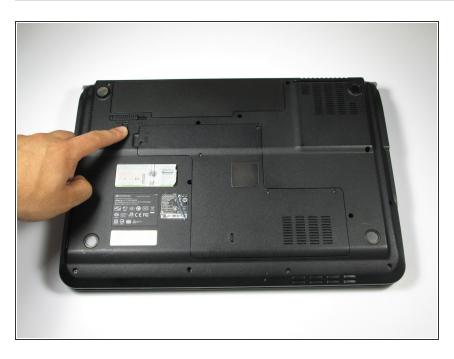

### Step 2

 In order to unlock the battery, slide the vertical latch downward where it indicates the unlocking icon.