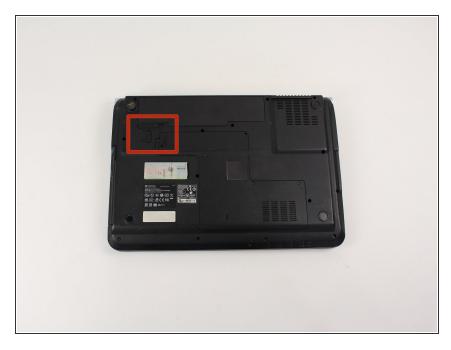

#### Step 1 — Battery

- Turn the laptop on its backside with the stickers and barcode facing you.
- Locate the latches on the top left corner.