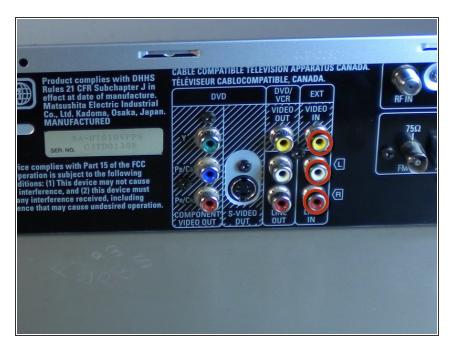

## Step 1 — Checking Audio/Video Cables on Panasonic SA-HT810V

- Make sure that colors match between back of device and cables
- Make sure cables are pressed firmly into both devices at each end of the cable

## Step 2

 Make sure that cables going to the television are not connected to the outputs circled in red.

To reassemble your device, follow these instructions in reverse order.