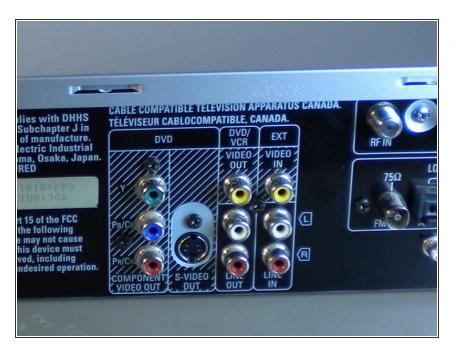

## Step 1 — Checking Audio/Video Cables on Panasonic SA-HT810V

- Make sure that colors match between back of device and cables
- Make sure cables are pressed firmly into both devices at each end of the cable

## Step 2

 Make sure that cables going to the television are not connected to the outputs circled in red.

To reassemble your device, follow these instructions in reverse order.