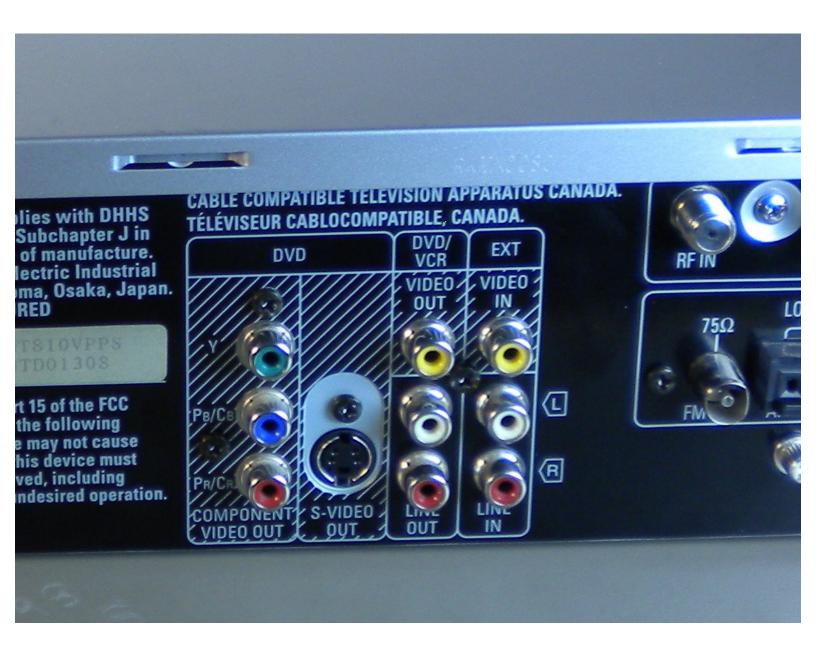

## Step 1 — Checking Audio/Video Cables on Panasonic SA-HT810V

- Make sure that colors match between back of device and cables
- Make sure cables are pressed firmly into both devices at each end of the cable

## Step 2

 Make sure that cables going to the television are not connected to the outputs circled in red.

To reassemble your device, follow these instructions in reverse order.