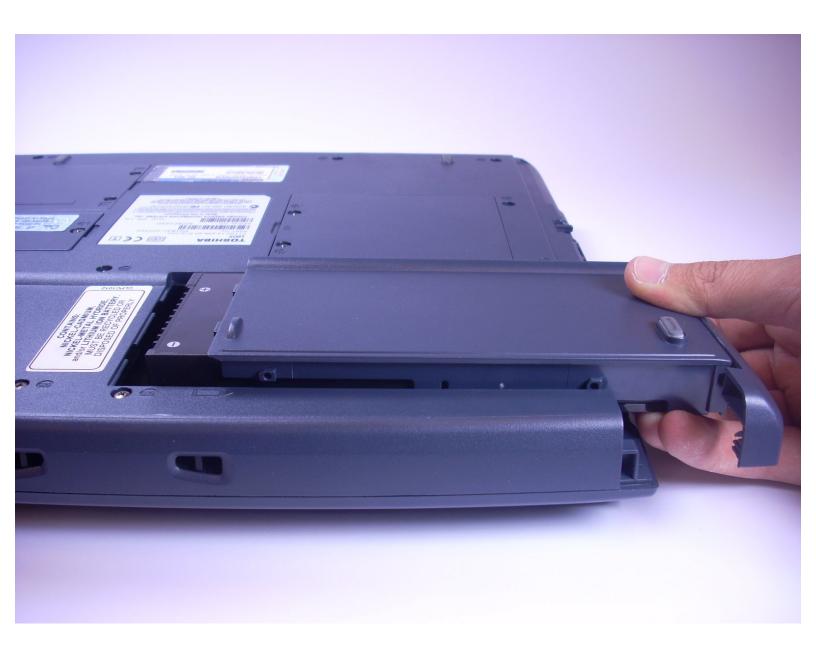

# Step 3

 Lift the battery casing out of the laptop.

To reassemble your device, follow these instructions in reverse order.