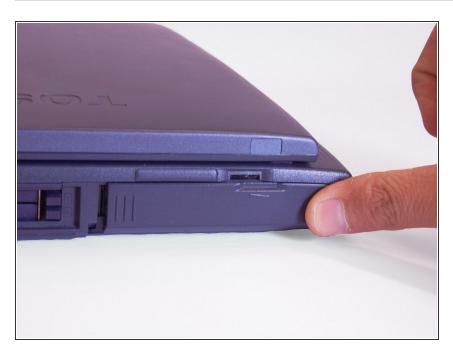

#### Step 1 — Battery

 Placing your finger on the raised grip, push the battery casing to the right. It will slide over.