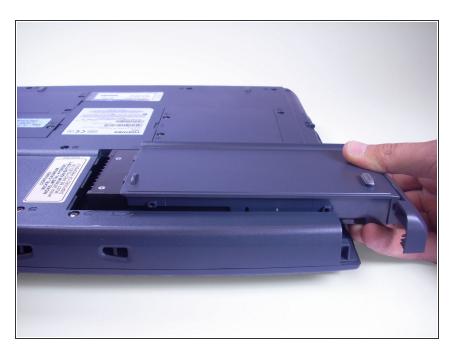

## Step 2

- Pull the battery casing gently out toward yourself, until you hear a clicking sound.
- The battery should pull out to about 2 inches.

# Step 3

 Lift the battery casing out of the laptop.

To reassemble your device, follow these instructions in reverse order.