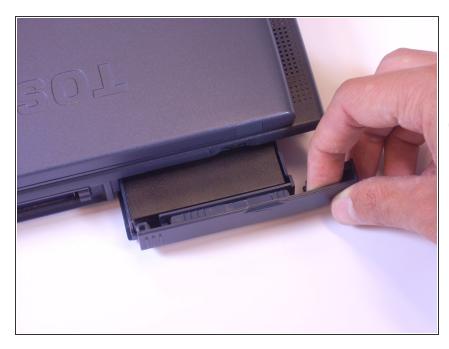

## Step 2

- Pull the battery casing gently out toward yourself, until you hear a clicking sound.
- The battery should pull out to about 2 inches.