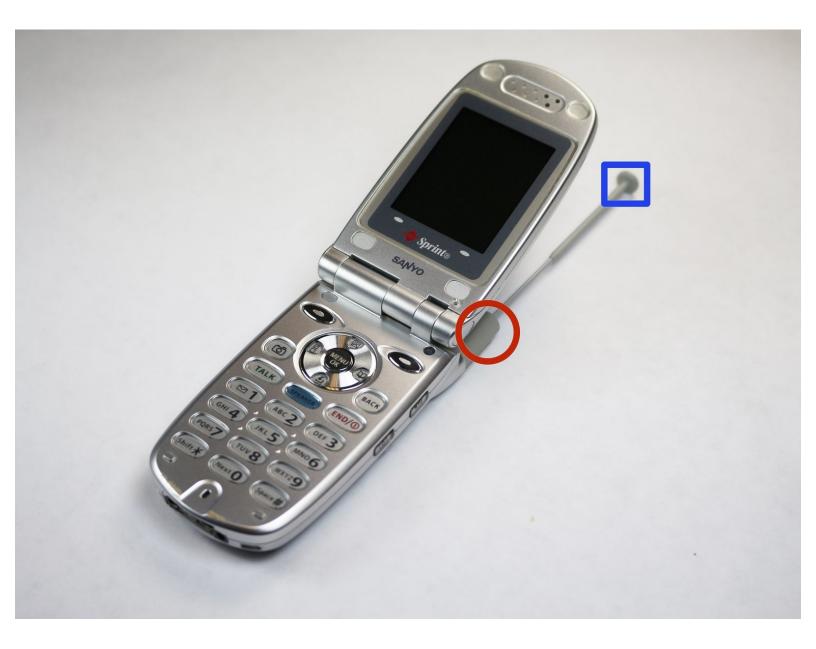

## Step 2 — Antenna Removal

• Identify the top of the antenna.

Bellow the antenna lightly twist counter clockwise until the antenna has fully loosened.

• Pull out the old antenna.

To reassemble your device, follow these instructions in reverse order.