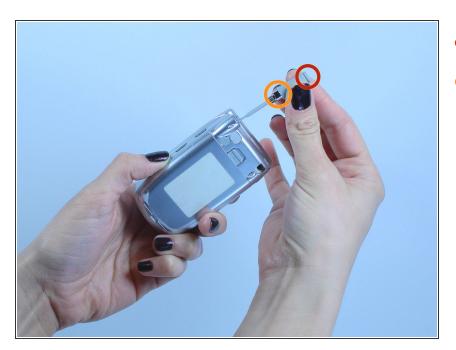

## Step 2 — Antenna Removal

• Identify the top of the antenna.

Bellow the antenna lightly twist counter clockwise until the antenna has fully loosened.

• Pull out the old antenna.

To reassemble your device, follow these instructions in reverse order.