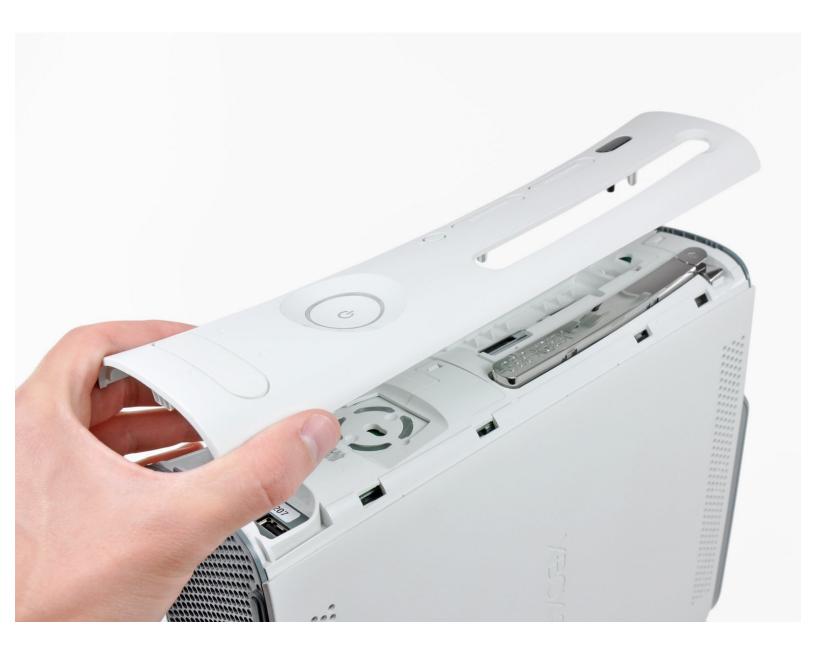

## Step 1 — Faceplate

- $\bigcirc$  Orient the console horizontally with the I/O ports side down.
- Insert the edge of a spudger between the faceplate and the outer casing near the power button.
- Run your spudger along the edge of the faceplate to release the clips securing it to the front of the Xbox.
- Remove the faceplate from the front face of the console.