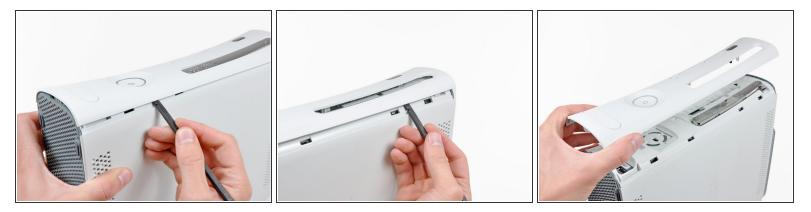

## Step 1 — Faceplate

- $\bigcirc$  Orient the console horizontally with the I/O ports side down.
- Insert the edge of a spudger between the faceplate and the outer casing near the power button.
- Run your spudger along the edge of the faceplate to release the clips securing it to the front of the Xbox.
- Remove the faceplate from the front face of the console.