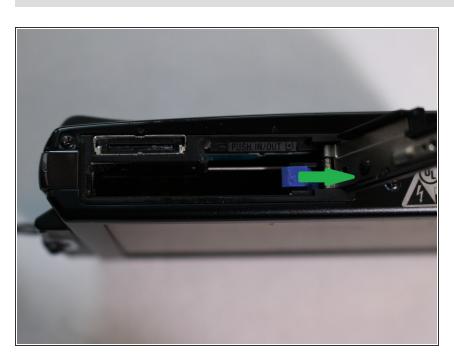

## Step 2

 On the inside of the battery compartment, there is a small blue lever. Push this lever back to release the battery.

To reassemble your device, follow these instructions in reverse order.