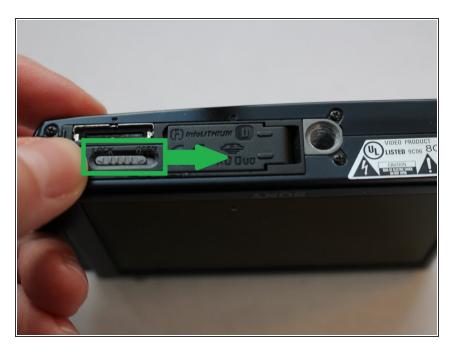

## Step 1 — Battery

 On the bottom of your camera, slide the gray lock in the direction of the pointed arrow. This will open the battery hatch.