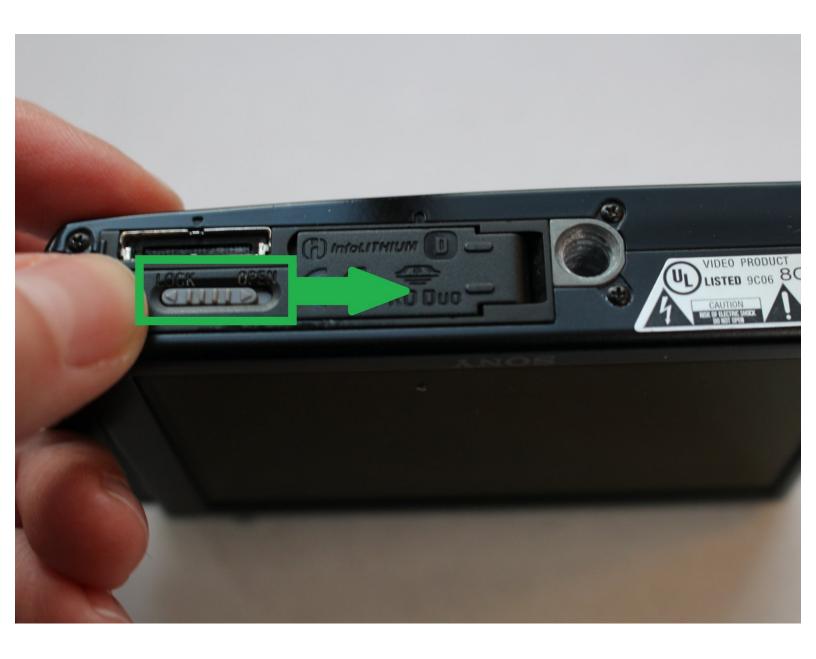

## Step 1 — Battery

 On the bottom of your camera, slide the gray lock in the direction of the pointed arrow. This will open the battery hatch.