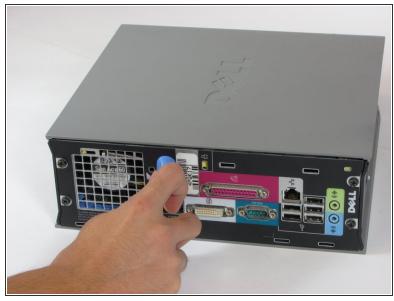

#### Step 2

- Lay the computer on its side; you will see a blue knob.
- Turn this knob 90 deg clockwise.