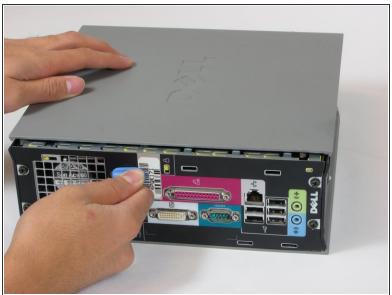

#### Step 2

- Lay the computer on its side; you will see a blue knob.
- Turn this knob 90 deg clockwise.