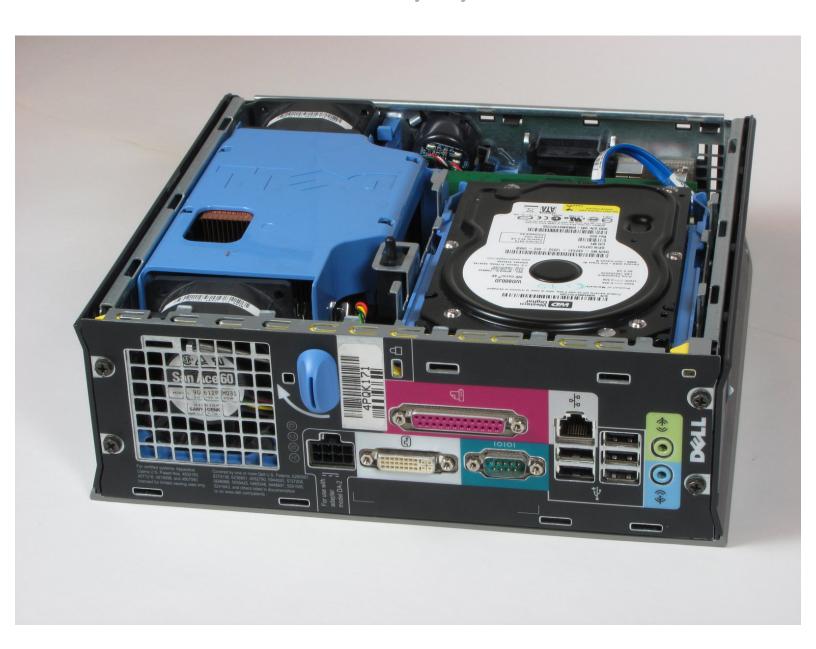

### Step 3

- Slide the panel case forward about 1/2 inch while knob is turned.
- Lift panel case off computer.

To reassemble your device, follow these instructions in reverse order.