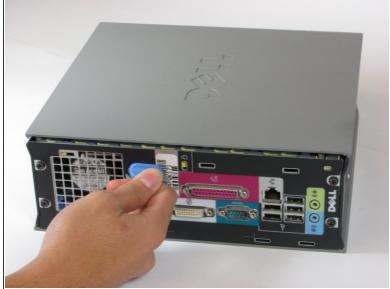

### Step 3

- Slide the panel case forward about 1/2 inch while knob is turned.
- Lift panel case off computer.

To reassemble your device, follow these instructions in reverse order.