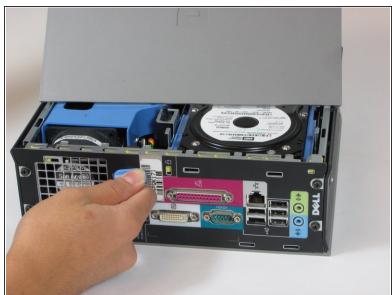

### Step 3

- Slide the panel case forward about 1/2 inch while knob is turned.
- Lift panel case off computer.

To reassemble your device, follow these instructions in reverse order.