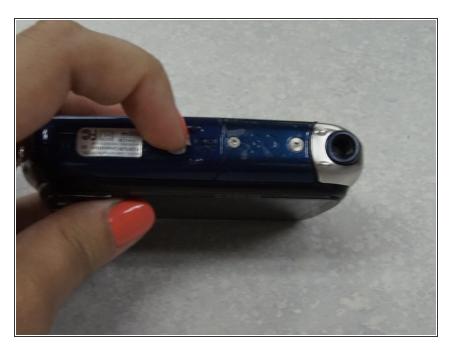

# Fujifilm FinePix XP10SE Battery Replacement

This will demonstrate the steps necessary to replace the battery on the Fujifilm FinePix XP10SE.

Written By: Bryan



#### **INTRODUCTION**

Removing and replacing the battery is a very simple operation and requires no special tools. The most important aspect is that you are replacing the battery with the correct one. Please consult a local or online retailer in order to procure this part.

#### **Step 1 — Battery Replacement**



Locate the bottom of the case.

### Step 2



 Pull down gray tab until it unlocks battery compartment.

## Step 3



 Pull orange tab to the side to release the battery.

To reassemble your device, follow these instructions in reverse order.