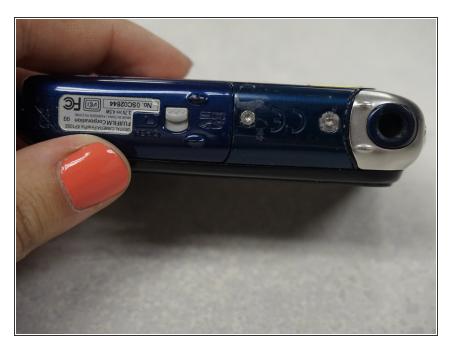

# Fujifilm FinePix XP10SE Battery Replacement

This will demonstrate the steps necessary to replace the battery on the Fujifilm FinePix XP10SE.

Written By: Bryan



#### **INTRODUCTION**

Removing and replacing the battery is a very simple operation and requires no special tools. The most important aspect is that you are replacing the battery with the correct one. Please consult a local or online retailer in order to procure this part.

#### **Step 1 — Battery Replacement**



Locate the bottom of the case.

### Step 2



 Pull down gray tab until it unlocks battery compartment.

## Step 3



 Pull orange tab to the side to release the battery.

To reassemble your device, follow these instructions in reverse order.