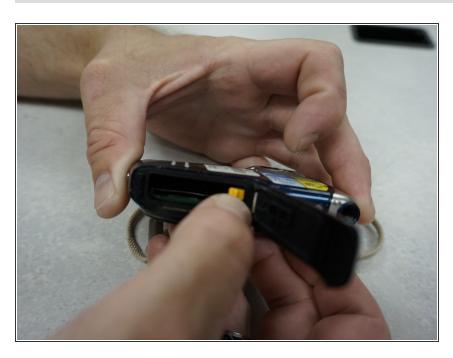

## Step 3

 Pull orange tab to the side to release the battery.

To reassemble your device, follow these instructions in reverse order.