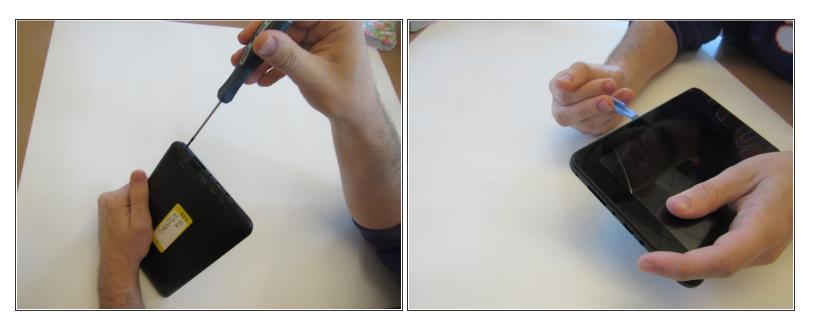

#### Step 1 — Power Button

- Remove two 2.4mm x 4mm screws from bottom of the tablet with Phillips #00 Screwdriver
- Remove back cover with plastic opening tool to access the power button.