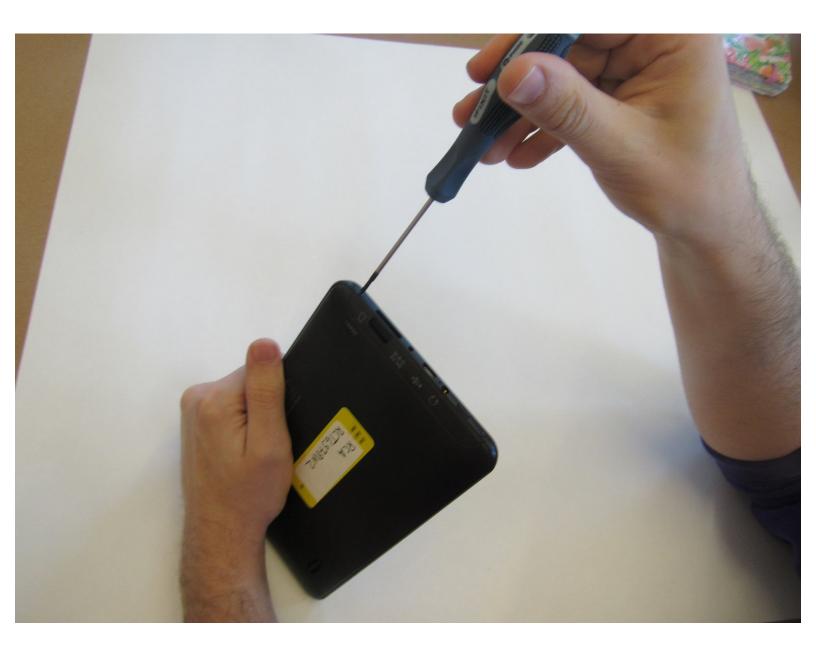

#### Step 1 — Power Button

- Remove two 2.4mm x 4mm screws from bottom of the tablet with Phillips #00 Screwdriver
- Remove back cover with plastic opening tool to access the power button.