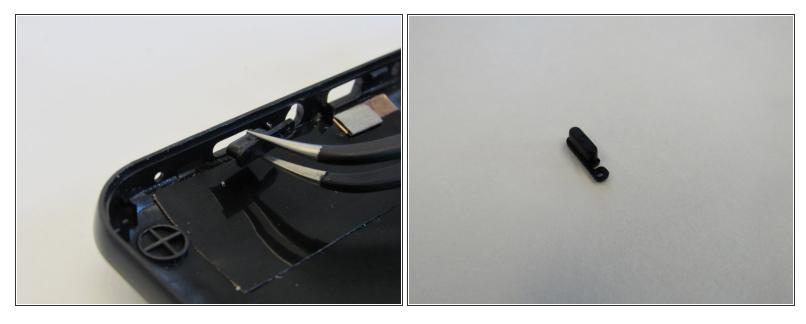

## Step 2

- Remove and replace the power button using tweezers.
- Install in reverse order of removal.

To reassemble your device, follow these instructions in reverse order.