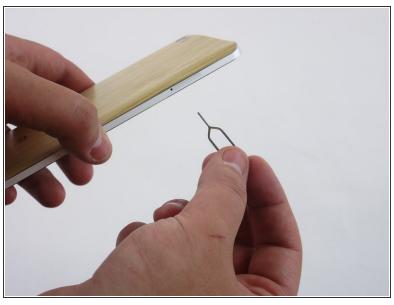

### Step 2

 Use the Dual SIM SD card removal tool (or use a paper clip) and insert it into the slot hole until the tray pops out.

To reassemble your device, slide the Dual SIM SD Card back into the slot.