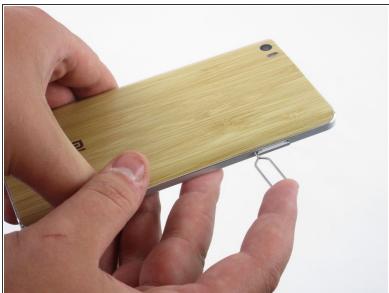

### Step 1 — Dual SIM SD Card

 Locate the hole for the Dual SIM SD card on the left side of the phone.

### Step 2

 Use the Dual SIM SD card removal tool (or use a paper clip) and insert it into the slot hole until the tray pops out.

To reassemble your device, slide the Dual SIM SD Card back into the slot.