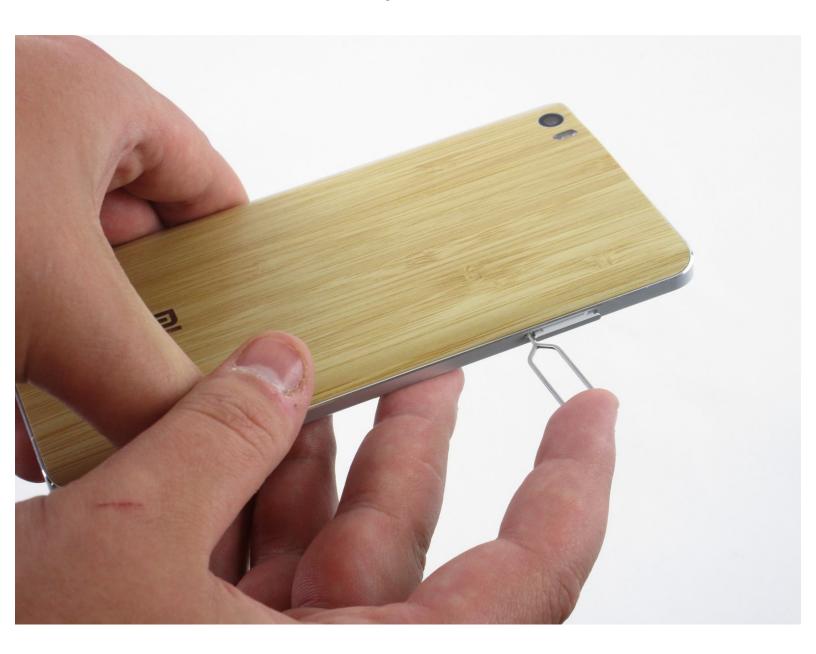

### Step 1 — Dual SIM SD Card

 Locate the hole for the Dual SIM SD card on the left side of the phone.

### Step 2

 Use the Dual SIM SD card removal tool (or use a paper clip) and insert it into the slot hole until the tray pops out.

To reassemble your device, slide the Dual SIM SD Card back into the slot.