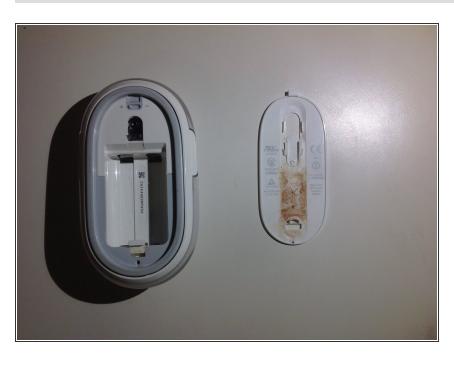

## Step 2

 This is the battery door from the magic mouse. (There was a small metal piece glued to the brown spot, but it has been lost). To reassemble your device, follow these instructions in reverse order.