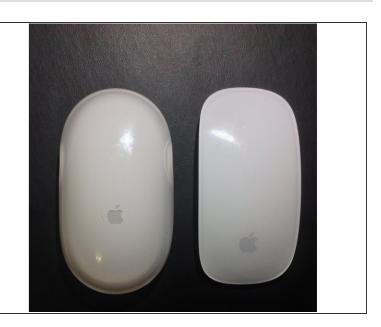

## **Step 1 — Apple Wireless Mouse Teardown**

- This is the Wireless Mouse sad because on it's own.
- This is the Wireless Mouse even more sad next to it's amazing brother, The Magic Mouse!