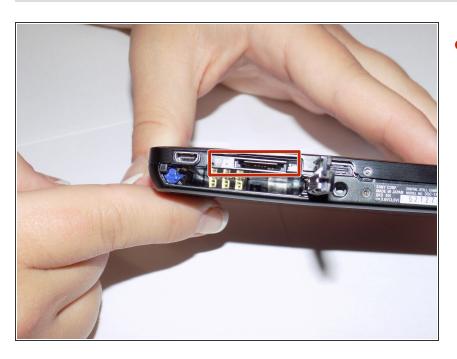

## Step 3

 There will be a large place for the battery and a smaller space for the SD memory card, as boxed.

To reassemble your device, follow these instructions in reverse order.