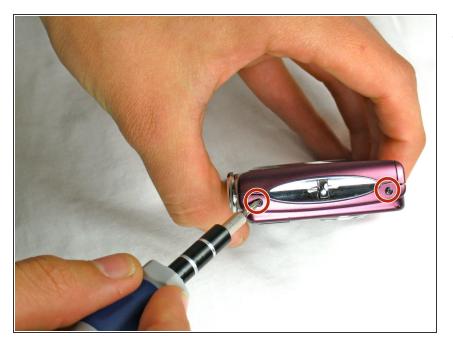

## Step 1 — Outer Cover

• Remove the two 2.8 mm screws on the left side of the camera.