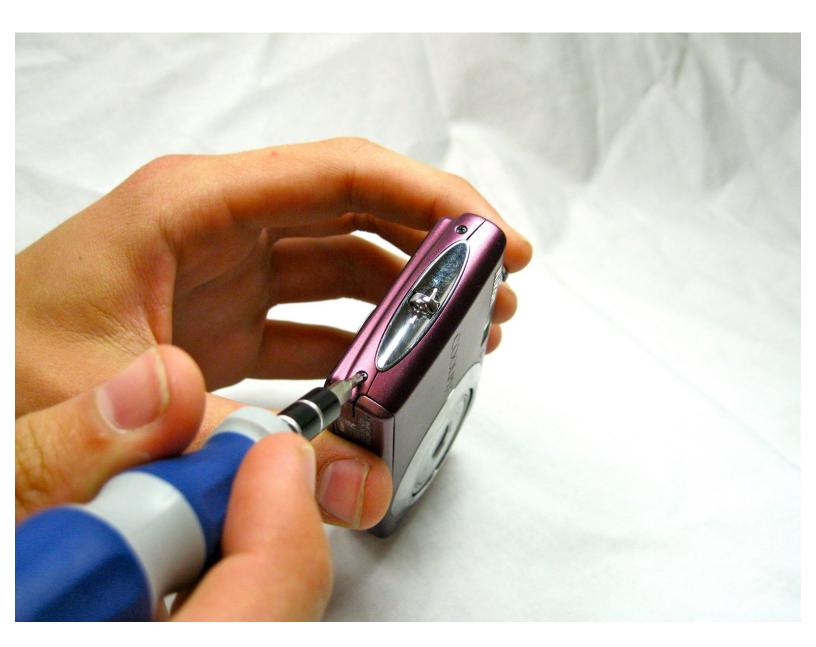

## Step 1 — Outer Cover

• Remove the two 2.8 mm screws on the left side of the camera.