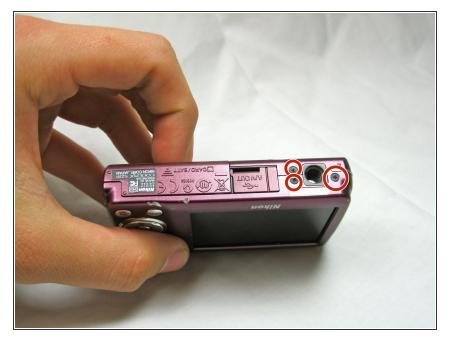

# Nikon Coolpix S220 Outer Cover Replacement

Replace the outer cover of your Nikon Coolpix S220 camera.

Written By: Shauna



# INTRODUCTION

This guide will teach you how to remove the outer cover of your Nikon Coolpix S220 camera. It is an easy and fast process that most people should be able to accomplish with nothing but a small screwdriver.

## **TOOLS:**

• Phillips #00 Screwdriver (1)

## Step 1 — Outer Cover



• Remove the two 2.8 mm screws on the left side of the camera.

#### Step 2



• Remove the four 2.8 mm screws on the right side of the camera.

#### Step 3



• Remove the three 4.1 mm screws on the bottom of the camera.

#### Step 4



• Gently lift the rear cover from the camera.

To reassemble your device, follow these instructions in reverse order.