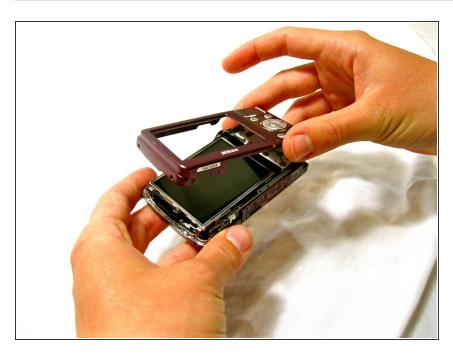

#### Step 4

• Gently lift the rear cover from the camera.

To reassemble your device, follow these instructions in reverse order.