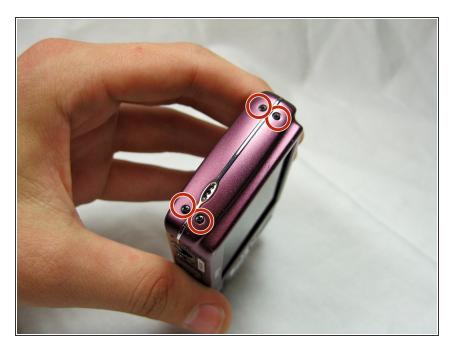

# Nikon Coolpix S220 Outer Cover Replacement

Replace the outer cover of your Nikon Coolpix S220 camera.

Written By: Shauna



# INTRODUCTION

This guide will teach you how to remove the outer cover of your Nikon Coolpix S220 camera. It is an easy and fast process that most people should be able to accomplish with nothing but a small screwdriver.

## **TOOLS:**

• Phillips #00 Screwdriver (1)

## Step 1 — Outer Cover



• Remove the two 2.8 mm screws on the left side of the camera.

#### Step 2



• Remove the four 2.8 mm screws on the right side of the camera.

#### Step 3



• Remove the three 4.1 mm screws on the bottom of the camera.

#### Step 4



• Gently lift the rear cover from the camera.

To reassemble your device, follow these instructions in reverse order.