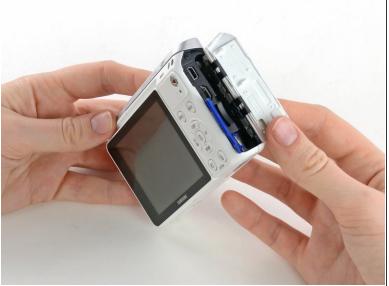

## Step 2

- Push the blue trapdoor to the left to release the battery, and remove the battery.
- (i) There is no battery shown in this photo.

To reassemble your device, follow these instructions in reverse order.