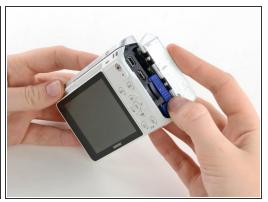

## Step 2

- Push the blue trapdoor to the left to release the battery, and remove the battery.
- (i) There is no battery shown in this photo.

To reassemble your device, follow these instructions in reverse order.