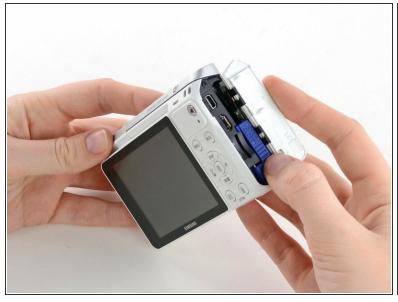

## Step 1 — Battery

- Orient the camera so the button panel and LCD are facing you.
- Use a spudger or fingernail to open the battery compartment on the right side of the camera.