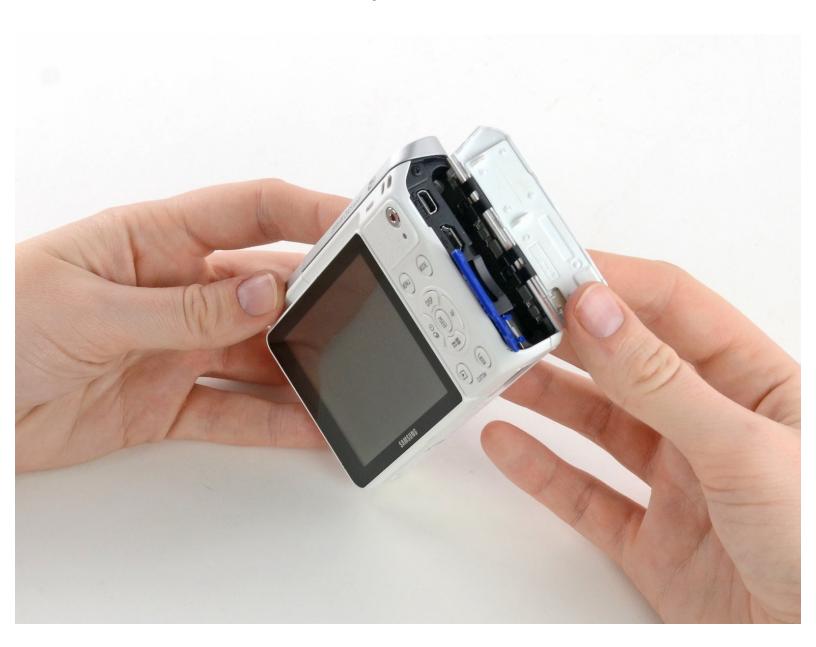

## Step 1 — Battery

- Orient the camera so the button panel and LCD are facing you.
- Use a spudger or fingernail to open the battery compartment on the right side of the camera.

## Step 2

- Push the blue trapdoor to the left to release the battery, and remove the battery.
- (i) There is no battery shown in this photo.

To reassemble your device, follow these instructions in reverse order.