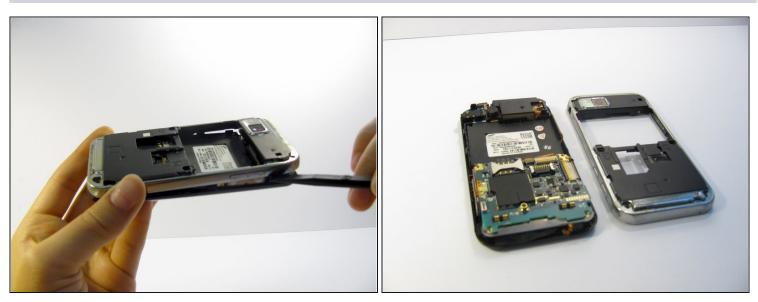

# Step 3

Remove six (4.28 x 1.25)mm screws using the Phillips #00 screwdriver

• Continuing to use the Phillips #00 screwdriver, gently pry the silver plastic back plate from the body of the phone.

To reassemble your device, follow these instructions in reverse order.