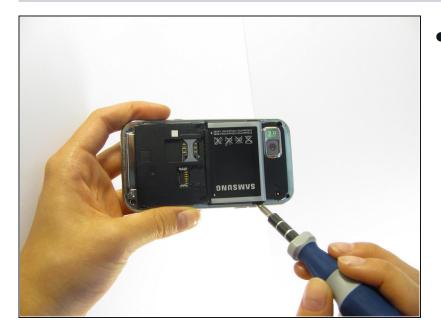

# Samsung Eternity Back Case Replacement

You will need a clean area to work in with a...

Written By: Michelle Haddock



#### **INTRODUCTION**

You will need a clean area to work in with a wide, flat surface. You will also need the necessary tools to complete this repair. This goal of this guide is to replace the back case of your Samsung Eternity. No special skills are required, just access to the necessary tools and a space to work in.

### 🖌 TOOLS:

```
Phillips #00 Screwdriver (1)
Spudger (1)
```

#### Step 1 — Back Case



• Remove the back battery cover.

## Step 2



• Using the Phillips #00 screwdriver, remove the phone's battery.

# Step 3



Remove six (4.28 x 1.25)mm screws using the Phillips #00 screwdriver



• Continuing to use the Phillips #00 screwdriver, gently pry the silver plastic back plate from the body of the phone.

To reassemble your device, follow these instructions in reverse order.

# Step 4