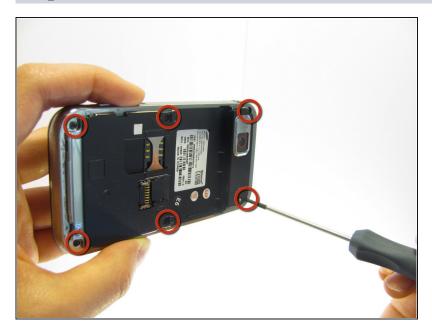

# Step 3

Remove six (4.28 x 1.25)mm screws using the Phillips #00 screwdriver

• Continuing to use the Phillips #00 screwdriver, gently pry the silver plastic back plate from the body of the phone.

To reassemble your device, follow these instructions in reverse order.