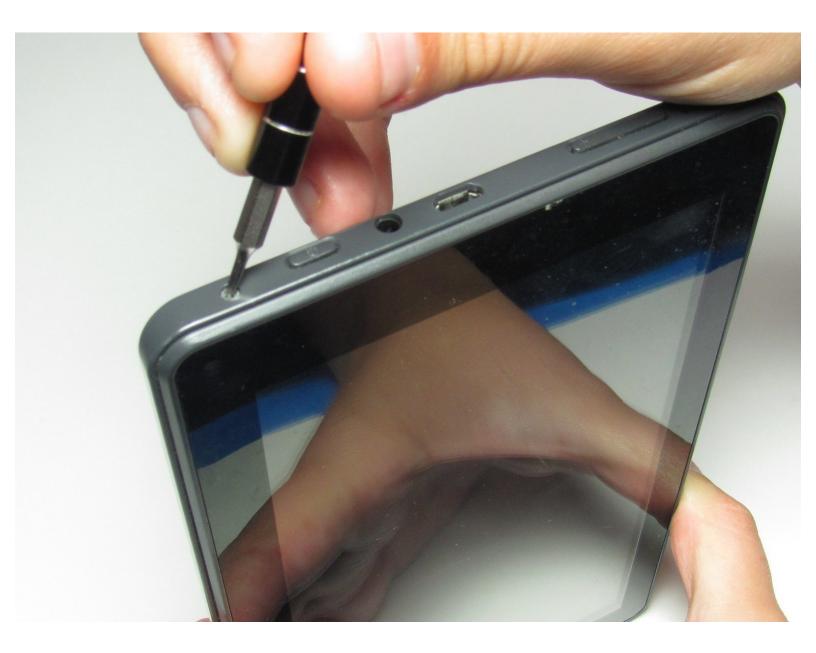

#### Step 1 — Battery

• Remove the two 5mm screws from the bottom of the device using a Phillips #000 screwdriver.