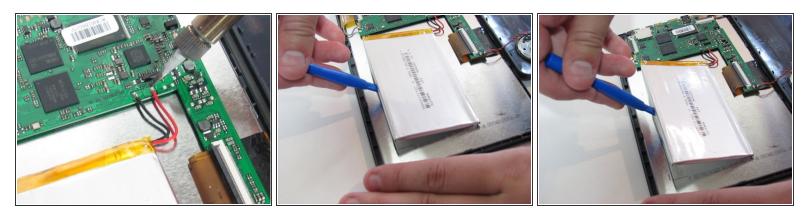

#### Step 3

- Desolder the two wires that connect the battery to the motherboard.
- (i) Learn more about soldering with this soldering technique guide.
- Using the blue plastic opening tool, lift the battery away from the device.