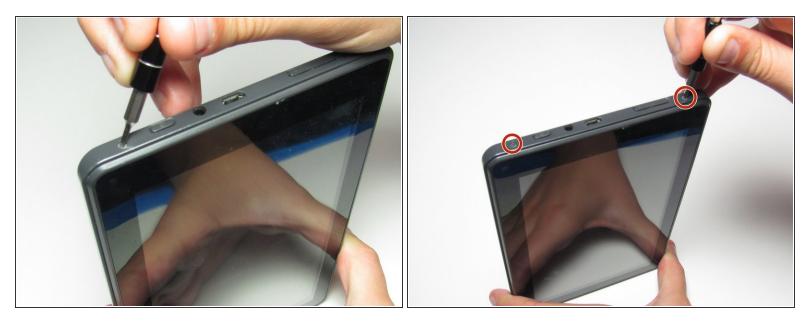

#### Step 1 — Battery

• Remove the two 5mm screws from the bottom of the device using a Phillips #000 screwdriver.