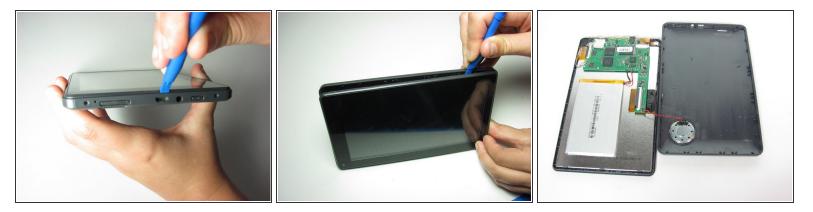

#### Step 2

- Place the plastic opening tool between the case and the screen.
- Slide the tool clockwise around the case until all the clips are removed.

Do not completely separate the case from the screen because there is a wire connecting the motherboard to the speaker.