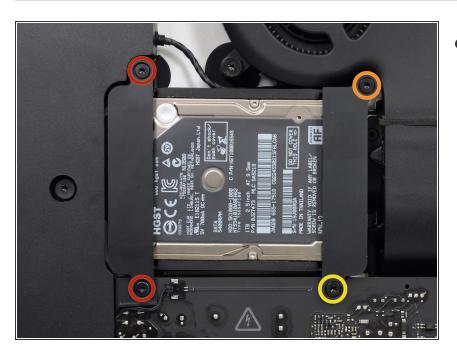

#### Step 1 — Hard Drive Brackets

- Remove the following T10 Torx screws securing the hard drive brackets to the iMac:
  - Two 21 mm screws
  - One 9 mm screw
  - One 27 mm screw