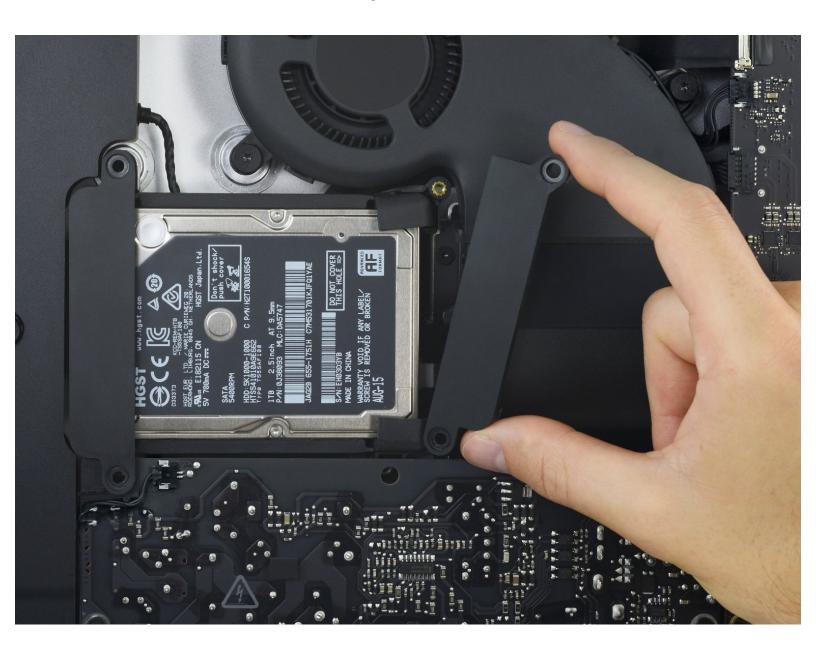

#### Step 1 — Hard Drive Brackets

- Remove the following T10 Torx screws securing the hard drive brackets to the iMac:
  - Two 21 mm screws
  - One 9 mm screw
  - One 27 mm screw

## Step 2

Remove the left and right hard drive brackets from the iMac.

To reassemble your device, follow these instructions in reverse order.