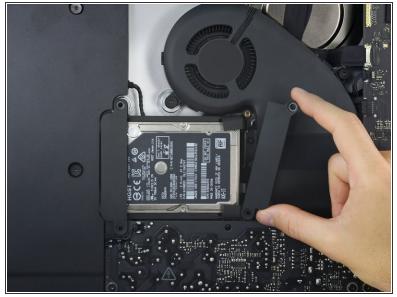

## Step 2

Remove the left and right hard drive brackets from the iMac.

To reassemble your device, follow these instructions in reverse order.