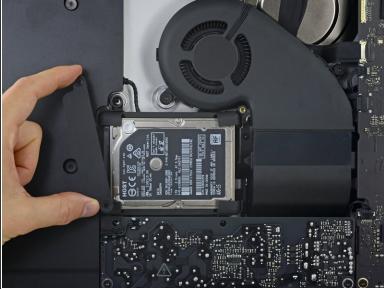

## Step 2

Remove the left and right hard drive brackets from the iMac.

To reassemble your device, follow these instructions in reverse order.