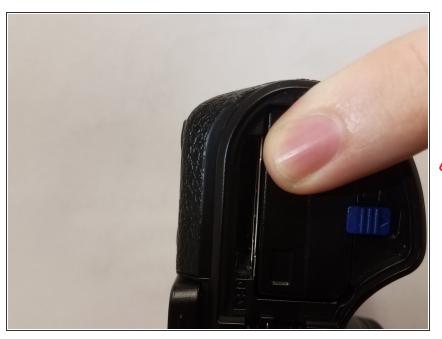

## Step 1 — SD card

- Locate the bottom of the camera.
- Slide the opening latch down to expose the battery and SD card location.