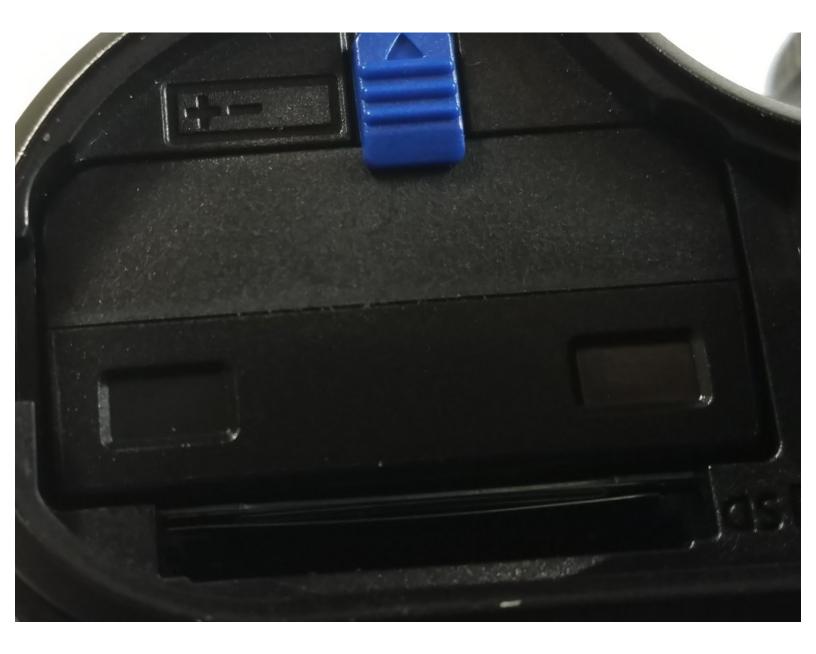

## Step 2

- The SD card location is above where the battery is.
- Push down on the SD card and it will 'pop' open.
- Careful not to push down too hard as it requires very little force.

To reassemble your device, follow these instructions in reverse order.