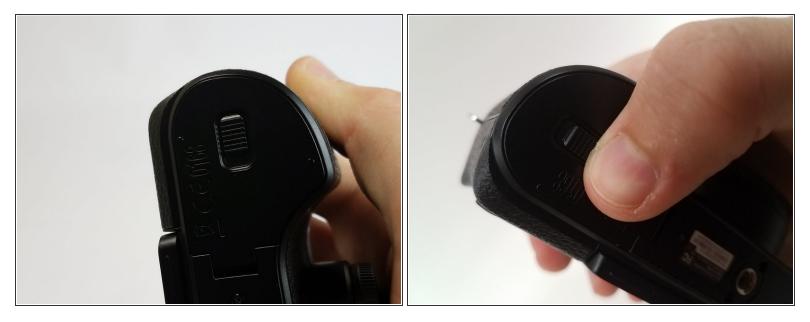

## Step 1 — SD card

- Locate the bottom of the camera.
- Slide the opening latch down to expose the battery and SD card location.