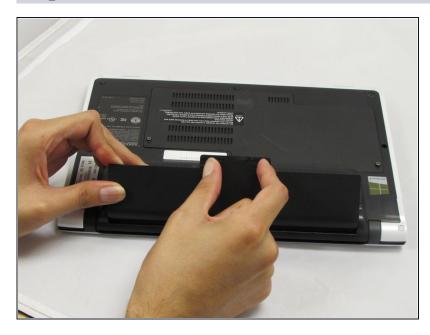

## Step 3

• Push the latches towards each other and lift the battery to remove it.

To reassemble your device, follow these instructions in reverse order.