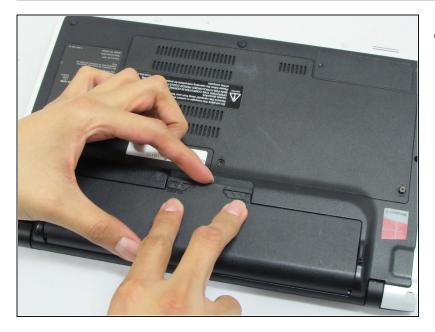

### Step 2

• Locate the two latches with the words "lock" and "release" on them.