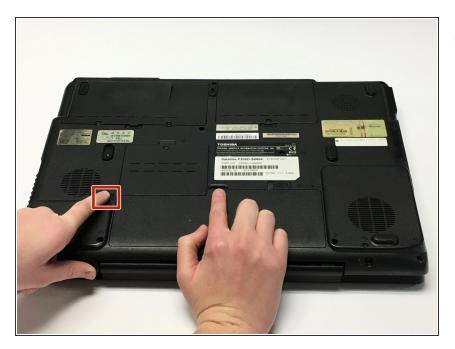

## Step 3

 Slide the far left latch (marked with a 2) to the left and hold while lifting the battery upward.