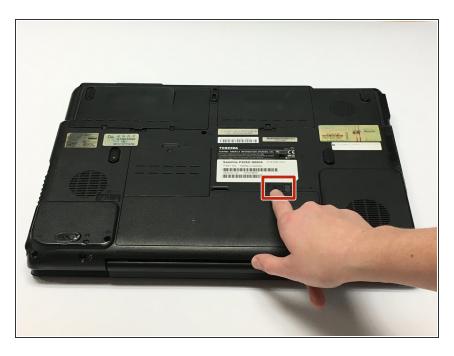

## Step 2

 Slide the battery lock (marked with a 1), located at the top of the battery compartment, to the right.