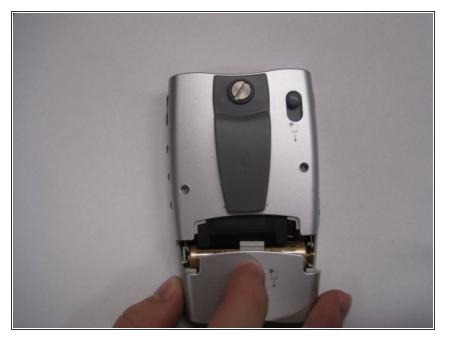

## Step 1 — Battery

• Using your thumb, slide down and remove the battery cover.