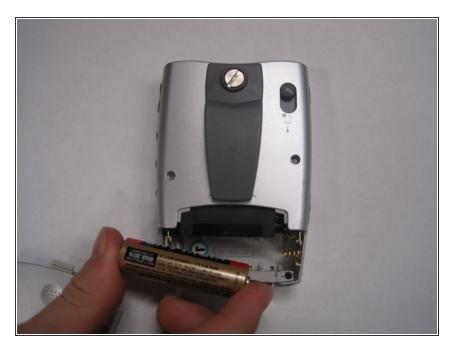

## Step 2

- Using your index finger, remove the old AA battery.
- Install the new AA battery.

This document was generated on 2020-11-28 02:30:38 AM (MST).