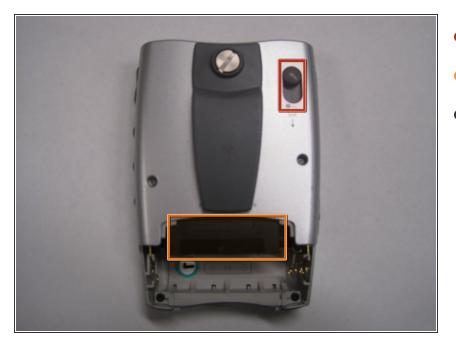

## Step 3 — Smart Media Card

- Slide down the eject button.
- Pull out the old SmartMedia Card.
- Insert the new SmartMedia Card.
  - The notched corner of the SmartMedia card should go in the top left corner.