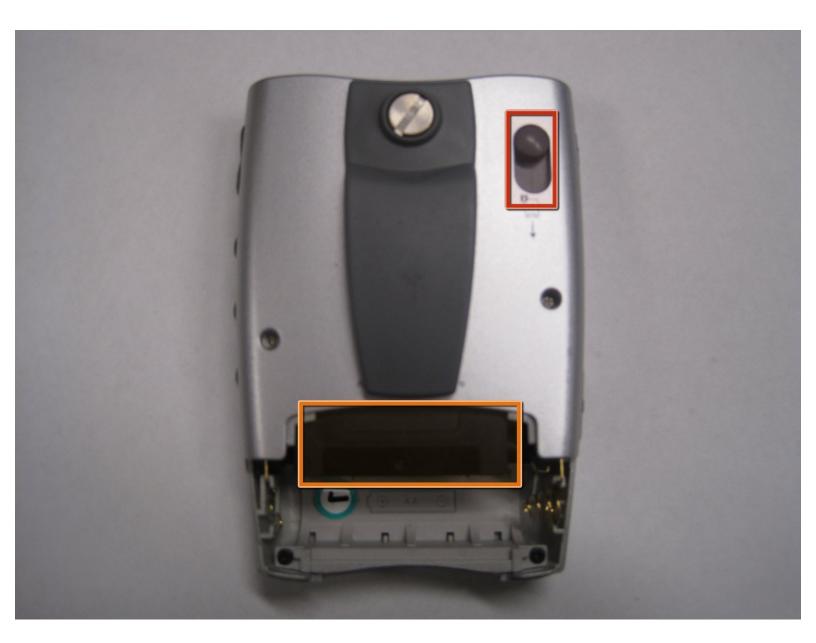

## Creative Nomad II SmartMedia Card Replacement

Use this guide to install the SmartMedia memory card in the CREATIVE NOMAD II Media Player.

Written By: George Gargov

This document was generated on 2020-11-28 02:30:38 AM (MST).

## Step 3 — Smart Media Card

- Slide down the eject button.
- Pull out the old SmartMedia Card.
- Insert the new SmartMedia Card.
  - The notched corner of the SmartMedia card should go in the top left corner.