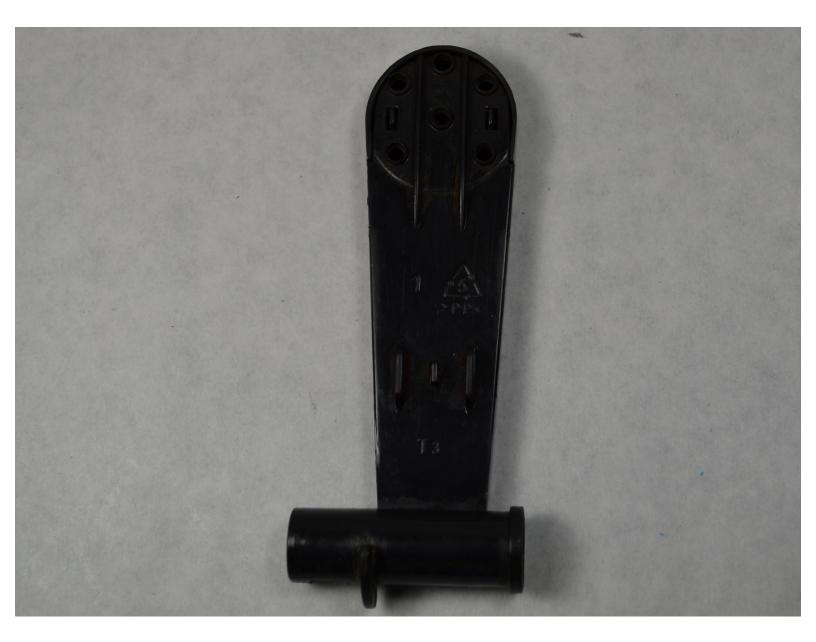

## Step 2

• Slide shower head from tube connected.

To reassemble your device, follow these instructions in reverse order.

This document was generated on 2020-11-17 12:47:40 AM (MST).