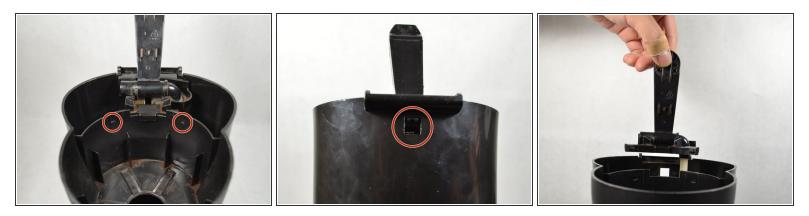

## Step 1 — Shower Head

- Push in on two plastic tabs in front and the tab in back.
- Pull up