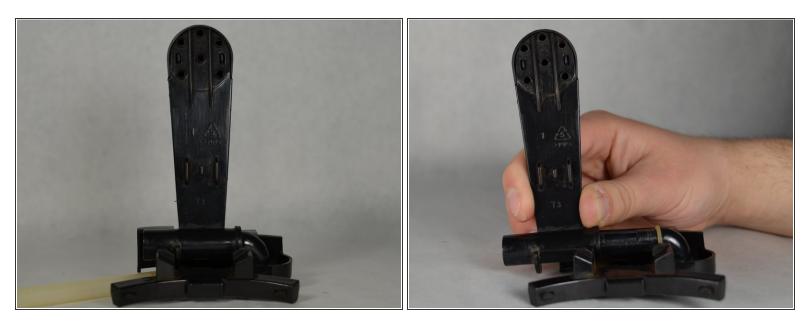

## Step 2

• Slide shower head from tube connected.

To reassemble your device, follow these instructions in reverse order.

This document was generated on 2020-11-17 12:47:40 AM (MST).