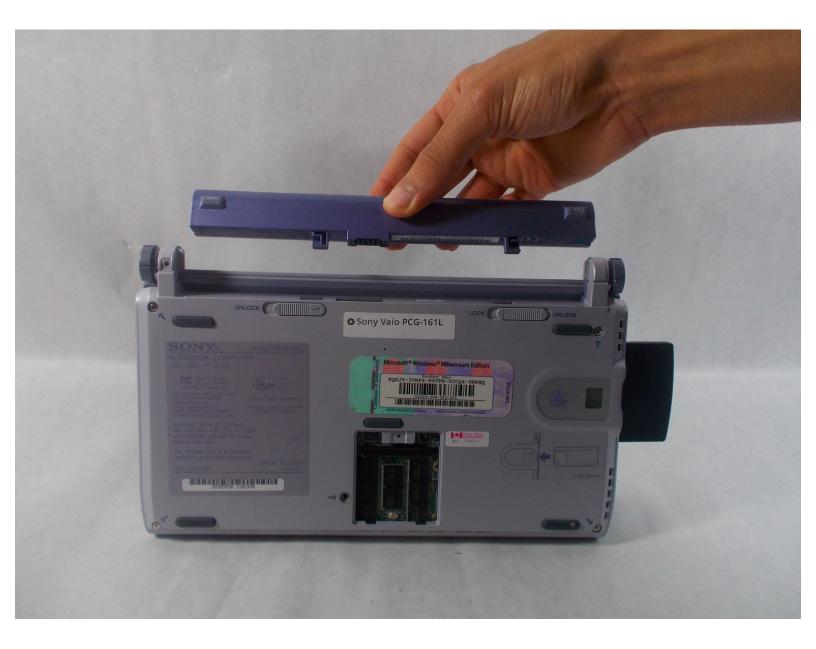

## Step 1 — Battery

• Flip your device over so the bottom panel is facing up.

## Step 2

- Slide the lock switches below the battery to the unlocked position.
- Lift up the battery, rotating it up and away from you, then pull it out.

To reassemble your device, follow these instructions in reverse order.