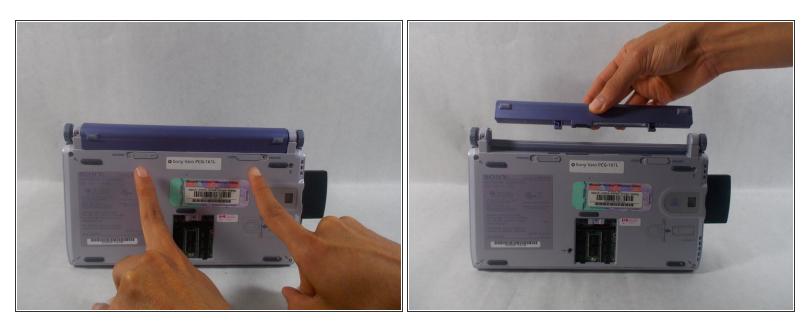

## Step 2

- Slide the lock switches below the battery to the unlocked position.
- Lift up the battery, rotating it up and away from you, then pull it out.

To reassemble your device, follow these instructions in reverse order.