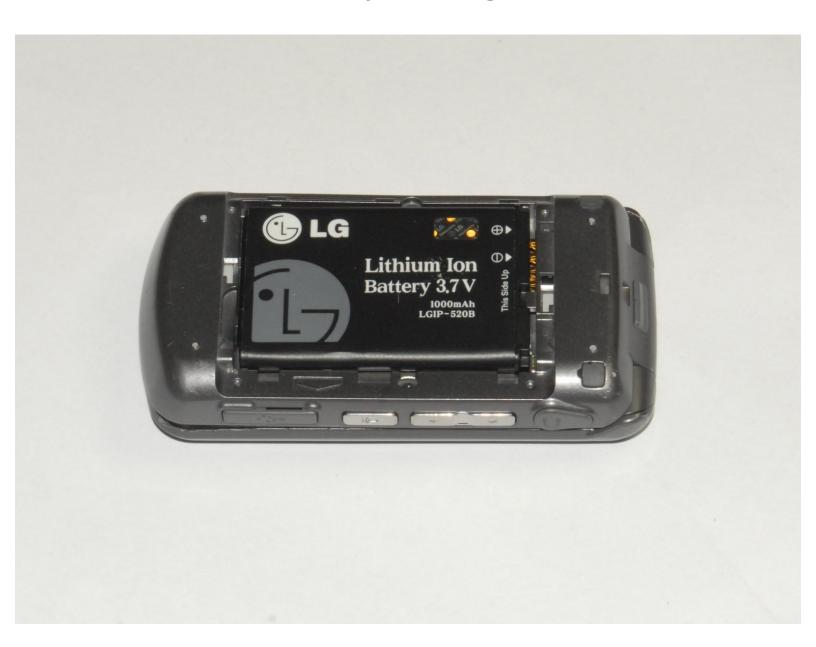

## Step 1 — Battery

- Remove the battery cover by placing your thumb on the small ridge near the top of the phone back and push downward, exposing the battery.
- (i) Our device did not come with a battery cover so it is not shown here.
- Remove the battery using your finger to pry it out of the battery housing.