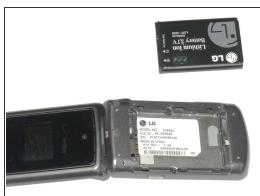

## Step 1 — Battery

- Remove the battery cover by placing your thumb on the small ridge near the top of the phone back and push downward, exposing the battery.
- (i) Our device did not come with a battery cover so it is not shown here.
- Remove the battery using your finger to pry it out of the battery housing.