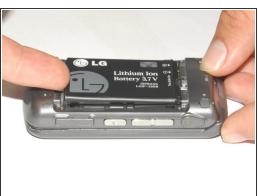

## Step 1 — Battery

- Remove the battery cover by placing your thumb on the small ridge near the top of the phone back and push downward, exposing the battery.
- (i) Our device did not come with a battery cover so it is not shown here.
- Remove the battery using your finger to pry it out of the battery housing.