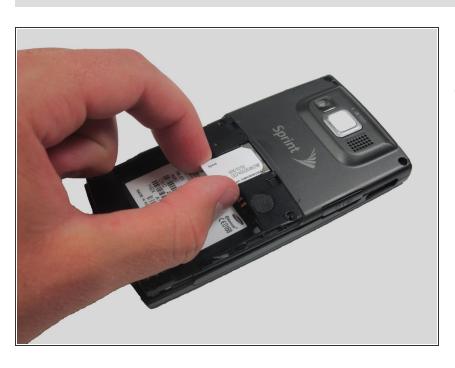

# Step 1 — Battery

To remove the back casing, firmly press down and push towards the bottom of the phone.

# Step 2

 With the casing removed, lift the battery from the indicated indentation.

 From here, you can now access the SIM card and model/serial numbers.