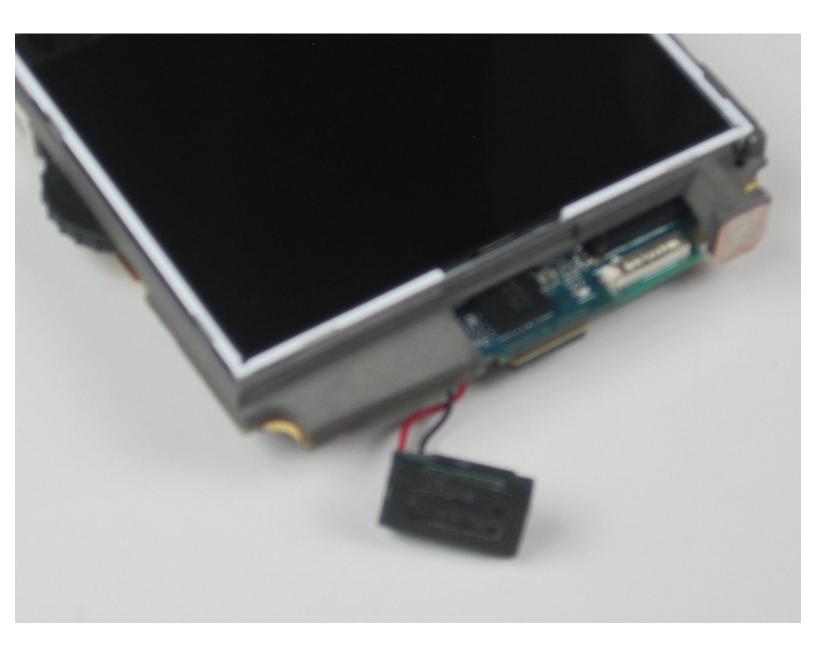

# Step 10

Gently pull on the wires to remove the front casing.

 Your front casing and front speaker are now released.

To reassemble your device, follow these instructions in reverse order.