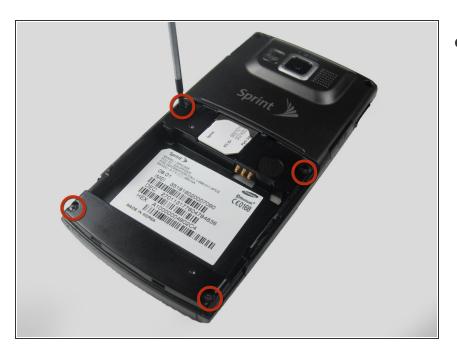

## Step 4 — Casing

 Using the Phillips #00 screwdriver, remove the four indicated screws (4.5 mm).

- Press the pointed edge of the spudger into the side of the two rubber plugs in order to lift and remove them from the top of the phone.
- Then, using the Phillips #00 screwdriver, remove the two indicated Phillip screws (6.5 mm).