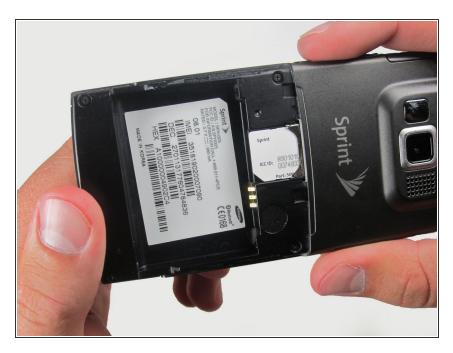

# Step 2

 With the casing removed, lift the battery from the indicated indentation.

 From here, you can now access the SIM card and model/serial numbers.