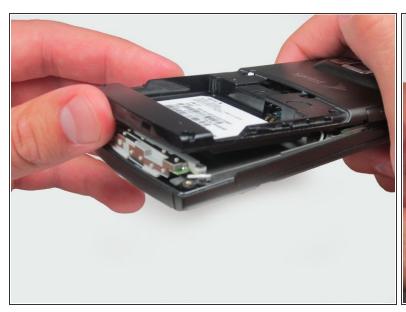

## Step 6

To remove the SIM card, start by pressing the top of the card and push down and away towards the bottom of the phone. Then, as indicated, pull the SIM card out.

- Begin to slowly lift the back casing of the phone. You should hear a snap when the casing is released.
- (i) The power, volume, and camera buttons may fall out when separating the front and back casing.

## Step 8

- Your casing should be separated and the three loose buttons put to the side.
- ⚠ Be aware of the wiring on the top of the phone. Make sure not to pull it apart when separating the case.

Slowly remove the back casing by gently pulling the ribbon connection.