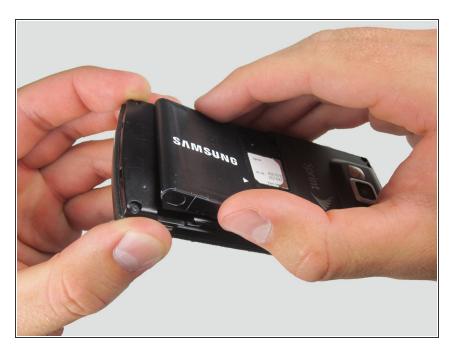

# Step 1 — Battery

To remove the back casing, firmly press down and push towards the bottom of the phone.