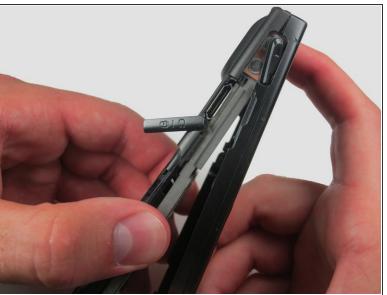

# Step 10

Gently pull on the wires to remove the front casing.

 Your front casing and front speaker are now released.

To reassemble your device, follow these instructions in reverse order.