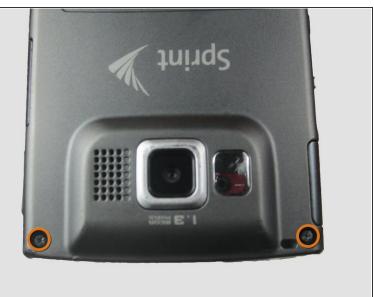

## Step 4 — Casing

 Using the Phillips #00 screwdriver, remove the four indicated screws (4.5 mm).

- Press the pointed edge of the spudger into the side of the two rubber plugs in order to lift and remove them from the top of the phone.
- Then, using the Phillips #00 screwdriver, remove the two indicated Phillip screws (6.5 mm).