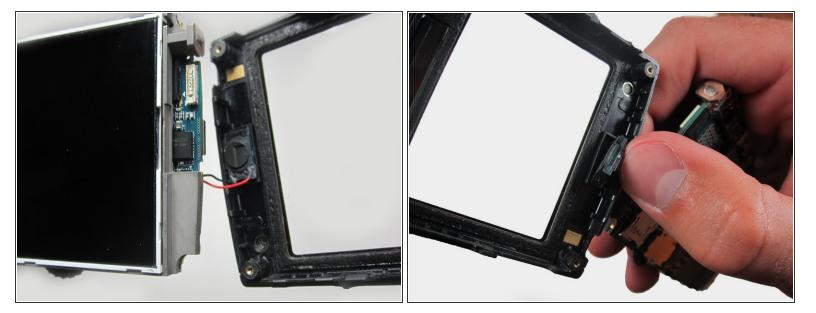

# Step 10

Gently pull on the wires to remove the front casing.

 Your front casing and front speaker are now released.

To reassemble your device, follow these instructions in reverse order.