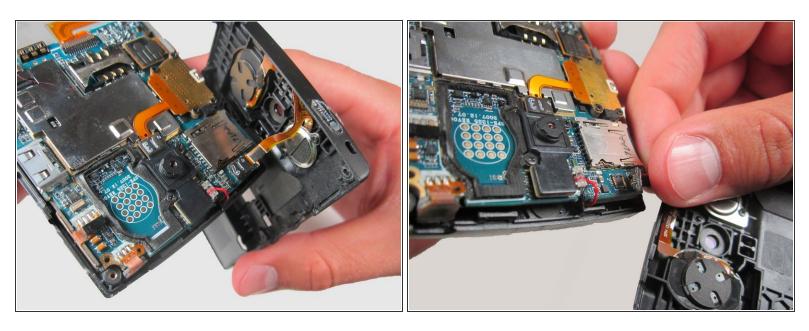

## Step 6

To remove the SIM card, start by pressing the top of the card and push down and away towards the bottom of the phone. Then, as indicated, pull the SIM card out.

- Begin to slowly lift the back casing of the phone. You should hear a snap when the casing is released.
- (i) The power, volume, and camera buttons may fall out when separating the front and back casing.