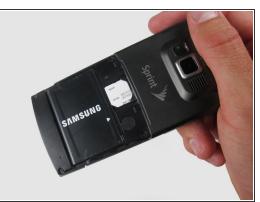

# Step 2

 With the casing removed, lift the battery from the indicated indentation.

 From here, you can now access the SIM card and model/serial numbers.