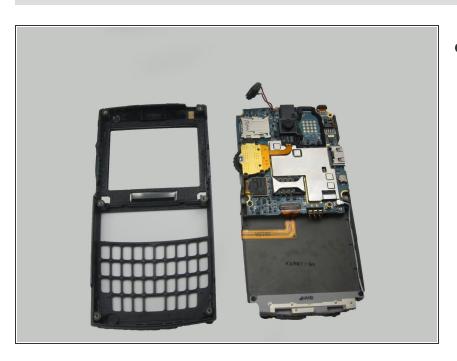

# Step 10

Gently pull on the wires to remove the front casing.

 Your front casing and front speaker are now released.

To reassemble your device, follow these instructions in reverse order.