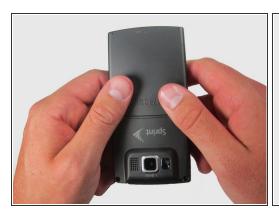

# Step 1 — Battery

To remove the back casing, firmly press down and push towards the bottom of the phone.