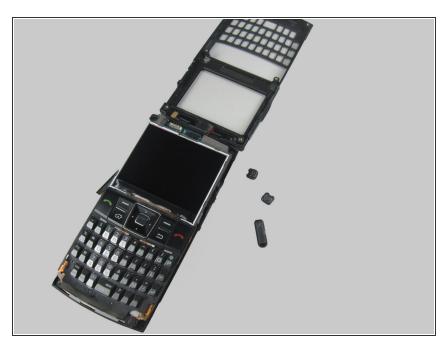

## Step 8

- Your casing should be separated and the three loose buttons put to the side.
- ⚠ Be aware of the wiring on the top of the phone. Make sure not to pull it apart when separating the case.

Slowly remove the back casing by gently pulling the ribbon connection.