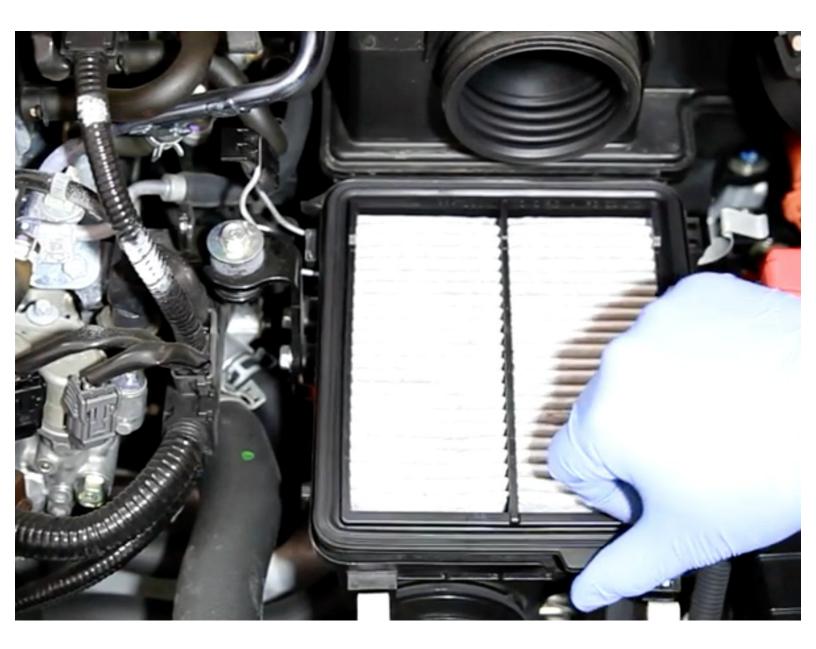

## INTRODUCTION

The engine air filter should be replaced every 30,000-45,000 miles.

Follow this video tutorial by YouTuber <u>NutzAboutBolts</u> to do the replacement yourself.

| TOOLS:                                | PARTS:                                    |
|---------------------------------------|-------------------------------------------|
| <ul> <li>Pair of Hands (1)</li> </ul> | <ul> <li>Engine Air Filter (1)</li> </ul> |